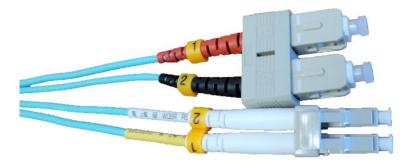

## 1 Meter LC/SC 10Gb Multimode OM3 Duplex 50/125 Fiber Optic Cable (FBR-1012-1M)

## OM3 LC TO SC 10GB MULTI-MODE FIBER OPTIC CABLE

- Our high quality OM3 multi-mode fiber cable with LC/SC connectors is perfect for high-throughput applications.
- Support 10Gb up to 300 meters, 40Gb and 100Gb up to 100 meters.
- With an Effective Modal Bandwidth (EMB) of 2000 MHz/km at 850nm.
- OFNR (riser) rated fiber cable is ideal for use in upright shafts that run between floors in the building.
- The small LC connector is perfect for high density network applications.
- Use with LED and VCSEL laser light sources.
- Backward compatible with LED-based 50/125 multimode fiber applications.