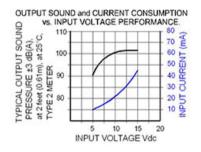

## Specifications

| Mounting                          | Panel Mount                                                                                                                                                                                                                                                                            |
|-----------------------------------|----------------------------------------------------------------------------------------------------------------------------------------------------------------------------------------------------------------------------------------------------------------------------------------|
| Operating Mode                    | Extra Loud Slow Beep Tone                                                                                                                                                                                                                                                              |
| <b>Operating Voltage</b>          | 5-15 Vdc                                                                                                                                                                                                                                                                               |
| <b>Operating Frequency</b>        | 2900±250 Hz                                                                                                                                                                                                                                                                            |
| Typical Operating Current         | 10 mA at 5 Vdc<br>50 mA at 15 Vdc                                                                                                                                                                                                                                                      |
| Typical Sound Pressure            | 92 ±5 dB(A) at 5 Vdc at 24 inches (61 cm), at 25°C<br>103 ±5 dB(A) at 15 Vdc at 24 inches (61 cm), at 25°C                                                                                                                                                                             |
| Termination                       | Wires                                                                                                                                                                                                                                                                                  |
| Termination Strength              | Pull test with a maximum of 22 pounds (10 kg) load                                                                                                                                                                                                                                     |
| <b>Operating Temperature</b>      | -20_C to +65_C                                                                                                                                                                                                                                                                         |
| Storage Temperature               | -40_C to +85_C                                                                                                                                                                                                                                                                         |
| Surge Voltage                     | 20% over maximum rated voltage for less than 5 minutes                                                                                                                                                                                                                                 |
| <b>Reverse Voltage Protection</b> | To the maximum operating voltage                                                                                                                                                                                                                                                       |
| <b>Construction Materials</b>     | Case- Plastic _NORYL_ N-190, Flame Retardant UL 94-VO, Black<br>Internal Circuit- Audio-oscillator and piezoelectric driver<br>Potting- 2 parts epoxy resin or silicone, black<br>Diaphragm- Stainless Steel 304                                                                       |
| Gasket                            | Gasket (Included) 0.125" thick, 60 Durometer Neoprene                                                                                                                                                                                                                                  |
| <b>Construction Materials</b>     | ASTM B117 Certified - Withstands exposure to salt spray for 300 hours<br>IP 68 Certified - Withstands water submergence and dust exposure<br>Humidity- 95% relative humidity at +40_C continuously for 100 hours.<br>Vibration- Withstands vibration between 0 and 55 Hz. on all axes. |
| Life Expectancy                   | 10 years under normal operating conditions.                                                                                                                                                                                                                                            |
| Warranty                          | For a period of two years from the date of manufacture under normal operating conditions.                                                                                                                                                                                              |
| Notes                             | This product is not intended as a life safety device.                                                                                                                                                                                                                                  |
| Terms and Conditions of Sale      | Link here                                                                                                                                                                                                                                                                              |