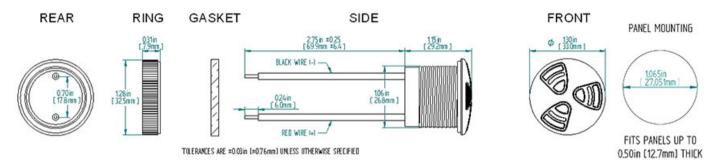

|
| Notes                             | This product is not intended as a life safety device.                                                                                                                                                                                                                                  |
| Terms and Conditions of Sale      | Link here                                                                                                                                                                                                                                                                              |

## Dimensions



1.065in 27.051mm