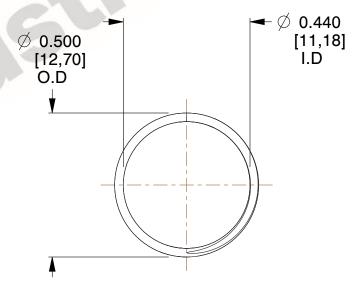

## **NOTES:**

Material : Hard Drawn
Finish : Glod Irridite

3. Ends: Closed and Ground

4. Total Coils: 10.000

5. Sugg. Max. Deflection: 0.530 (in)6. Sugg. Max. Load: 2.300 (lbs)

7. All Drawing Dimensions are in Inches [mm]

SCALE

3.000

11772

COMPONENT

COMPRESSION SPRINGS

UNIT

**SPRINGS** 

INCH [mm]