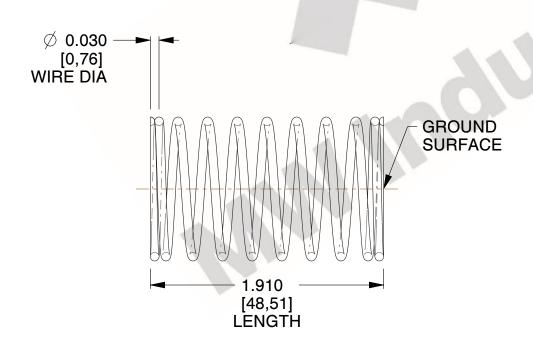

## **NOTES:**

Material : Hard Drawn
Finish : Glod Irridite

3. Ends: Closed and Ground

4. Total Coils: 10.000

5. Sugg. Max. Deflection: 0.530 (in)6. Sugg. Max. Load: 2.300 (lbs)

7. All Drawing Dimensions are in Inches [mm]

SCALE

3.000

11772

COMPONENT

COMPRESSION SPRINGS

UNIT

**SPRINGS** 

INCH [mm]