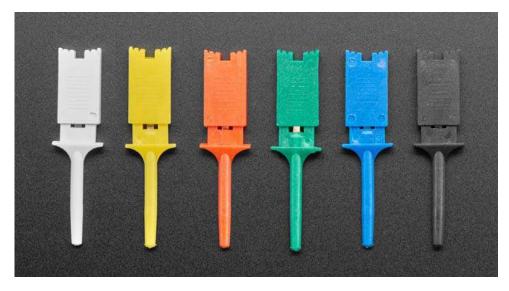

These are not the high quality ones you see that come with expensive logic analyzers – but they do get the job done.

Comes 6 in a pack, one of each color. Note that you will need to solder to the tabs to use them.