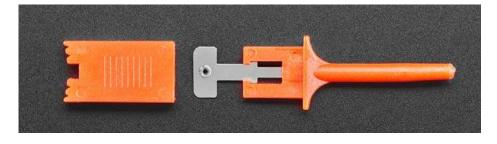

These Basic Micro SMT Test Hooker have solderable tabs on one end so you can attach a wire, and on the business end, a spring-actuated double-hook. They easily snap onto your project, and they're ideal for ultra-low profile surface-mount testing! Push down on the test hook, and they will attach to larger components like thru-hole parts, DIP, SOIC and such. These are not small enough for TSSOP's or TQFPs. If you need to add test points, we stock through-hole ones that fit nicely into 0.1" holes