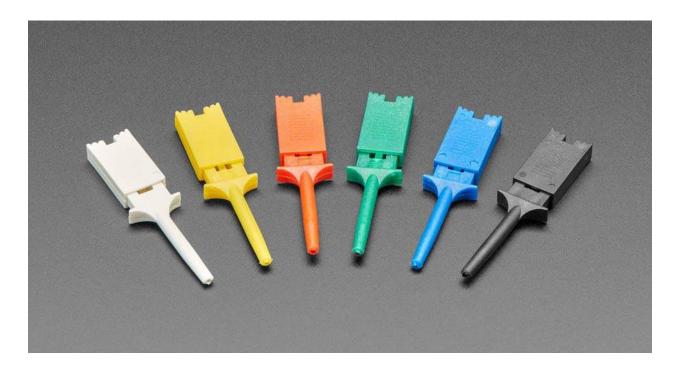

## Basic Multi-Color Micro SMT Test Hooks (6-pack)

PRODUCT ID: 4322

Testing and debugging is a challenging step in board manufacturing. It can be super tricky on a fully populated PCB. So how can you test connections when you have an assortment of components blocking your probe?

These Basic Micro SMT Test Hooker have solderable tabs on one end so you can attach a wire, and on the business end, a spring-actuated double-hook. They easily snap onto your project, and they're ideal for ultra-low profile surface-mount testing! Push down on the test hook, and they will attach to larger components like thru-hole parts, DIP, SOIC and such. These are not small enough for TSSOP's or TQFPs. If you need to add test points, we stock through-hole ones that fit nicely into 0.1" holes

These are not the high quality ones you see that come with expensive logic analyzers – but they do get the job done.

Comes 6 in a pack, one of each color. Note that you will need to solder to the tabs to use them.