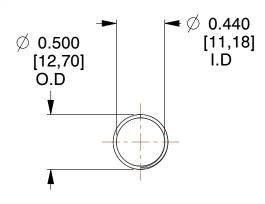

## **NOTES:**

1. Material: Music Wire 2. Finish: Glod Irridite

3. Ends: Closed and Ground

4. Total Coils: 10.000

5. Sugg. Max. Deflection: 1.300 (in) 6. Sugg. Max. Load: 2.300 (lbs)

7. All Drawing Dimensions are in Inches [mm]