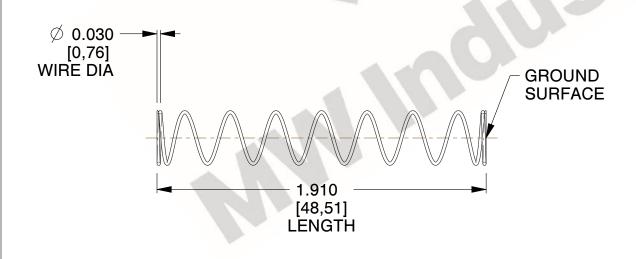

## **NOTES:**

1. Material: Music Wire 2. Finish: Glod Irridite

3. Ends: Closed and Ground

4. Total Coils: 10.000

5. Sugg. Max. Deflection: 1.300 (in) 6. Sugg. Max. Load: 2.300 (lbs)

7. All Drawing Dimensions are in Inches [mm]