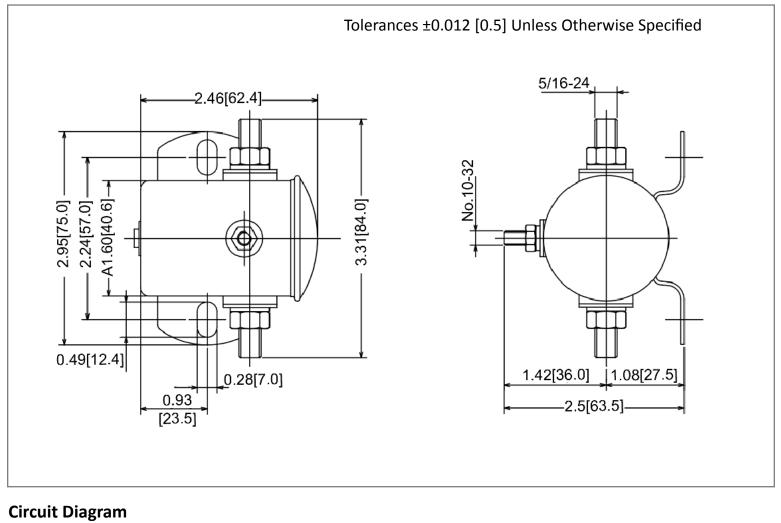

### Mechanical Dimensions: Inches [mm]

# Material Specifications

| Continuous Rating | 12V 80A     | Iron plates with trivalent zinc body                            |
|-------------------|-------------|-----------------------------------------------------------------|
| Coil Resistance   | 56 ± 2 Ohms | Copper terminals                                                |
| Operating Voltage | <19VDC      | Load terminals 5/16"- 24 Thread, Coil terminals No.10-32 Thread |
| Release Voltage   | >2.4VDC     | Bracket Mounting Holes: 9/32" x 3/4", 2 13/64" on centers.      |
|                   |             | Straight bracket                                                |