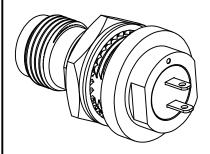

NOTES: UNLESS OTHERWISE SPECIFIED.

- 1. FINISH: PASSIVATED STAINLESS STEEL.
- 2. MAX PANEL THICKNESS: .160
- 3. CONCENTRIC TWINAX/TRIAX BULKHEAD MOUNT RECEPTACLE.

4. DIMPLE INDICATES CENTER CONTACT TAB.

5. LEAKAGE RATE: 1 X 10^-8 ATM CC/SEC MAXIMUM OF INERT GAS (HELIUM) IAW MIL-STD-1344, REV A, METHOD 1008, TEMP. RANGE -45.6°C TO +71°C.

**RECOMMENDED** PANEL CUTOUT

| einch                                                                                                                                                                                                                                                                                                                                                                                                                                                                                                                                                                                                                                                                                                                                                                                                                                                                                                                                                                                                                                                                                                                                                                                                                                                                                                                                                                                                                                                                                                                                                                                                                                                                                                                                                                                                                                                                                                                                                                                                                                                                                                                          | 3RD ANGLE PROJECTION                   | Trompeter                                             |
|--------------------------------------------------------------------------------------------------------------------------------------------------------------------------------------------------------------------------------------------------------------------------------------------------------------------------------------------------------------------------------------------------------------------------------------------------------------------------------------------------------------------------------------------------------------------------------------------------------------------------------------------------------------------------------------------------------------------------------------------------------------------------------------------------------------------------------------------------------------------------------------------------------------------------------------------------------------------------------------------------------------------------------------------------------------------------------------------------------------------------------------------------------------------------------------------------------------------------------------------------------------------------------------------------------------------------------------------------------------------------------------------------------------------------------------------------------------------------------------------------------------------------------------------------------------------------------------------------------------------------------------------------------------------------------------------------------------------------------------------------------------------------------------------------------------------------------------------------------------------------------------------------------------------------------------------------------------------------------------------------------------------------------------------------------------------------------------------------------------------------------|----------------------------------------|-------------------------------------------------------|
| DOM SOME THE THE STATE OF THE S | RoHS 2002/95/EC                        | BJ376HS                                               |
| property of Clinch Connectivity Solutions. It is confidential in nature, non-connectivity, and issued with the clear understanding that it is not traced or copied without permission and a returnable.                                                                                                                                                                                                                                                                                                                                                                                                                                                                                                                                                                                                                                                                                                                                                                                                                                                                                                                                                                                                                                                                                                                                                                                                                                                                                                                                                                                                                                                                                                                                                                                                                                                                                                                                                                                                                                                                                                                        | UNLESS OTHERWISE SPECIFIED UNITS: INCH | Model No. BJ376HS                                     |
| upon domand.  INTERPRET DRAWING IN ACCORDANCE WITH ASME Y13 5-7009                                                                                                                                                                                                                                                                                                                                                                                                                                                                                                                                                                                                                                                                                                                                                                                                                                                                                                                                                                                                                                                                                                                                                                                                                                                                                                                                                                                                                                                                                                                                                                                                                                                                                                                                                                                                                                                                                                                                                                                                                                                             | .XXX ±.005<br>ANGLES ±1°               | A DO NOT SCALE Date: A DRAWING 1/31/2013 Sheet 1 of 1 |