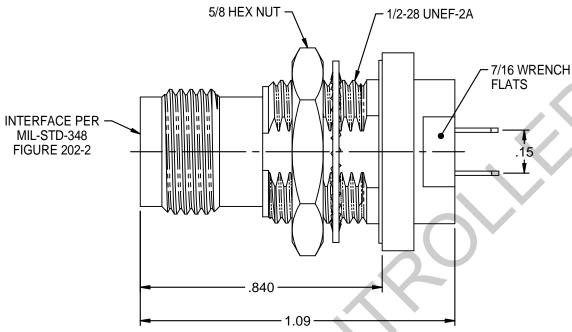

NOTES: UNLESS OTHERWISE SPECIFIED.

- 1. FINISH: PASSIVATED STAINLESS STEEL.
- 2. MAX PANEL THICKNESS: .160
- 3. CONCENTRIC TWINAX/TRIAX BULKHEAD MOUNT RECEPTACLE.

4. DIMPLE INDICATES CENTER CONTACT TAB.

5. LEAKAGE RATE: 1 X 10^-8 ATM CC/SEC MAXIMUM OF INERT GAS (HELIUM) IAW MIL-STD-1344, REV A, METHOD 1008, TEMP. RANGE -45.6°C TO +71°C.

**RECOMMENDED** PANEL CUTOUT

| einch                                                                                                                                                                                                                                                                                                                                                                                                                                                                                                                                                                                                                                                                                                                                                                                                                                                                                                                                                                                                                                                                                                                                                                                                                                                                                                                                                                                                                                                                                                                                                                                                                                                                                                                                                                                                                                                                                                                                                                                                                                                                                                                          | 3RD ANGLE PROJECTION                   | Trompeter                                             |
|--------------------------------------------------------------------------------------------------------------------------------------------------------------------------------------------------------------------------------------------------------------------------------------------------------------------------------------------------------------------------------------------------------------------------------------------------------------------------------------------------------------------------------------------------------------------------------------------------------------------------------------------------------------------------------------------------------------------------------------------------------------------------------------------------------------------------------------------------------------------------------------------------------------------------------------------------------------------------------------------------------------------------------------------------------------------------------------------------------------------------------------------------------------------------------------------------------------------------------------------------------------------------------------------------------------------------------------------------------------------------------------------------------------------------------------------------------------------------------------------------------------------------------------------------------------------------------------------------------------------------------------------------------------------------------------------------------------------------------------------------------------------------------------------------------------------------------------------------------------------------------------------------------------------------------------------------------------------------------------------------------------------------------------------------------------------------------------------------------------------------------|----------------------------------------|-------------------------------------------------------|
| DOM SOME THE THE STATE OF THE S | RoHS 2002/95/EC                        | BJ376HS                                               |
| property of Clinch Connectivity Solutions. It is confidential in nature, non-connectivity, and issued with the clear understanding that it is not traced or copied without permission and a returnable.                                                                                                                                                                                                                                                                                                                                                                                                                                                                                                                                                                                                                                                                                                                                                                                                                                                                                                                                                                                                                                                                                                                                                                                                                                                                                                                                                                                                                                                                                                                                                                                                                                                                                                                                                                                                                                                                                                                        | UNLESS OTHERWISE SPECIFIED UNITS: INCH | Model No. BJ376HS                                     |
| upon domand.  INTERPRET DRAWING IN ACCORDANCE WITH ASME Y13 5-7009                                                                                                                                                                                                                                                                                                                                                                                                                                                                                                                                                                                                                                                                                                                                                                                                                                                                                                                                                                                                                                                                                                                                                                                                                                                                                                                                                                                                                                                                                                                                                                                                                                                                                                                                                                                                                                                                                                                                                                                                                                                             | .XXX ±.005<br>ANGLES ±1°               | A DO NOT SCALE Date: A DRAWING 1/31/2013 Sheet 1 of 1 |