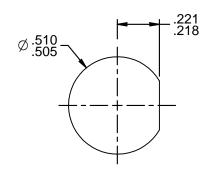

NOTES: UNLESS OTHERWISE SPECIFIED.

- 1. FINISH: PASSIVATED STAINLESS STEEL.
- 2. MAX PANEL THICKNESS: .160
- 3. CONCENTRIC TWINAX/TRIAX BULKHEAD MOUNT RECEPTACLE.

4. DIMPLE INDICATES CENTER CONTACT TAB.

5. LEAKAGE RATE: 1 X 10^-8 ATM CC/SEC MAXIMUM OF INERT GAS (HELIUM) IAW MIL-STD-1344, REV A, METHOD 1008, TEMP. RANGE -45.6°C TO +71°C.

**RECOMMENDED** PANEL CUTOUT

| einch                                                                                                                                                                                                                                                                                                                                                                                                                                                                                                                                                                                                                                                                                                                                                                                                                                                                                                                                                                                                                                                                                                                                                                                                                                                                                                                                                                                                                                                                                                                                                                                                                                                                                                                                                                                                                                                                                                                                                                                                                                                                                                                          | 3RD ANGLE PROJECTION                   | Trompeter                                             |
|--------------------------------------------------------------------------------------------------------------------------------------------------------------------------------------------------------------------------------------------------------------------------------------------------------------------------------------------------------------------------------------------------------------------------------------------------------------------------------------------------------------------------------------------------------------------------------------------------------------------------------------------------------------------------------------------------------------------------------------------------------------------------------------------------------------------------------------------------------------------------------------------------------------------------------------------------------------------------------------------------------------------------------------------------------------------------------------------------------------------------------------------------------------------------------------------------------------------------------------------------------------------------------------------------------------------------------------------------------------------------------------------------------------------------------------------------------------------------------------------------------------------------------------------------------------------------------------------------------------------------------------------------------------------------------------------------------------------------------------------------------------------------------------------------------------------------------------------------------------------------------------------------------------------------------------------------------------------------------------------------------------------------------------------------------------------------------------------------------------------------------|----------------------------------------|-------------------------------------------------------|
| DOM SOME THE THE STATE OF THE S | RoHS 2002/95/EC                        | BJ376HS                                               |
| property of Clinch Connectivity Solutions. It is confidential in nature, non-connectivity, and issued with the clear understanding that it is not traced or copied without permission and a returnable.                                                                                                                                                                                                                                                                                                                                                                                                                                                                                                                                                                                                                                                                                                                                                                                                                                                                                                                                                                                                                                                                                                                                                                                                                                                                                                                                                                                                                                                                                                                                                                                                                                                                                                                                                                                                                                                                                                                        | UNLESS OTHERWISE SPECIFIED UNITS: INCH | Model No. BJ376HS                                     |
| upon domand.  INTERPRET DRAWING IN ACCORDANCE WITH ASME Y13 5-7009                                                                                                                                                                                                                                                                                                                                                                                                                                                                                                                                                                                                                                                                                                                                                                                                                                                                                                                                                                                                                                                                                                                                                                                                                                                                                                                                                                                                                                                                                                                                                                                                                                                                                                                                                                                                                                                                                                                                                                                                                                                             | .XXX ±.005<br>ANGLES ±1°               | A DO NOT SCALE Date: A DRAWING 1/31/2013 Sheet 1 of 1 |