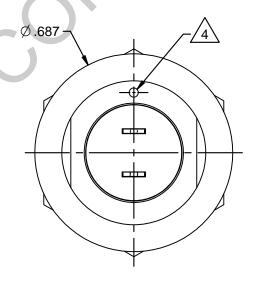

NOTES: UNLESS OTHERWISE SPECIFIED.

- 1. FINISH: PASSIVATED STAINLESS STEEL.
- 2. MAX PANEL THICKNESS: .160
- 3. CONCENTRIC TWINAX/TRIAX BULKHEAD MOUNT RECEPTACLE.

4. DIMPLE INDICATES CENTER CONTACT TAB.

5. LEAKAGE RATE: 1 X 10^-8 ATM CC/SEC MAXIMUM OF INERT GAS (HELIUM) IAW MIL-STD-1344, REV A, METHOD 1008, TEMP. RANGE -45.6°C TO +71°C.

**RECOMMENDED** PANEL CUTOUT

| einch                                                                                                                                                                                                                                                                                                                                                                                                                                                                                                                                                                                                                                                                                                                                                                                                                                                                                                                                                                                                                                                                                                                                                                                                                                                                                                                                                                                                                                                                                                                                                                                                                                                                                                                                                                                                                                                                                                                                                                                                                                                                                                                          | 3RD ANGLE PROJECTION                   | Trompeter                                             |
|--------------------------------------------------------------------------------------------------------------------------------------------------------------------------------------------------------------------------------------------------------------------------------------------------------------------------------------------------------------------------------------------------------------------------------------------------------------------------------------------------------------------------------------------------------------------------------------------------------------------------------------------------------------------------------------------------------------------------------------------------------------------------------------------------------------------------------------------------------------------------------------------------------------------------------------------------------------------------------------------------------------------------------------------------------------------------------------------------------------------------------------------------------------------------------------------------------------------------------------------------------------------------------------------------------------------------------------------------------------------------------------------------------------------------------------------------------------------------------------------------------------------------------------------------------------------------------------------------------------------------------------------------------------------------------------------------------------------------------------------------------------------------------------------------------------------------------------------------------------------------------------------------------------------------------------------------------------------------------------------------------------------------------------------------------------------------------------------------------------------------------|----------------------------------------|-------------------------------------------------------|
| DOM SOME THE THE STATE OF THE S | RoHS 2002/95/EC                        | BJ376HS                                               |
| property of Clinch Connectivity Solutions. It is confidential in nature, non-connectivity, and issued with the clear understanding that it is not traced or copied without permission and a returnable.                                                                                                                                                                                                                                                                                                                                                                                                                                                                                                                                                                                                                                                                                                                                                                                                                                                                                                                                                                                                                                                                                                                                                                                                                                                                                                                                                                                                                                                                                                                                                                                                                                                                                                                                                                                                                                                                                                                        | UNLESS OTHERWISE SPECIFIED UNITS: INCH | Model No. BJ376HS                                     |
| upon domand.  INTERPRET DRAWING IN ACCORDANCE WITH ASME Y13 5-7009                                                                                                                                                                                                                                                                                                                                                                                                                                                                                                                                                                                                                                                                                                                                                                                                                                                                                                                                                                                                                                                                                                                                                                                                                                                                                                                                                                                                                                                                                                                                                                                                                                                                                                                                                                                                                                                                                                                                                                                                                                                             | .XXX ±.005<br>ANGLES ±1°               | A DO NOT SCALE Date: A DRAWING 1/31/2013 Sheet 1 of 1 |