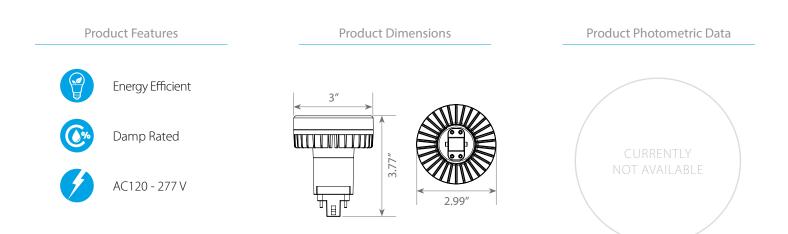

#### **Product Description**

The Euri Lighting LED vertical EPL-2150Hv features hybrid (Type A+B) technology giving it the benefit of working with a (compatible) ballast or AC 120-277 line voltage. This 12-Watt PL lamp replaces a 26-Watt compact fluorescent lamp (CFL). It's bright cool white light (5000K), 1100 Lumens making it ideal where bright lighting is needed such as in hospitality, retail, and office applications due to its uniform light. Enjoy 50,000 hours of continuous light distribution, and other features such as: damp rated, reduced maintenance expenses, and energy efficiency.

### Specifications

| ССТ    | Center Beam | Beam Angle | Lumen Output | Input Voltage | Input Power |
|--------|-------------|------------|--------------|---------------|-------------|
| 5000 K | N/A         | 140°       | 1100 lm      | AC120-277V    | 12 W        |
|        | N/A         | 140°       | 1100 lm      | AC120-277V    | 12 W        |