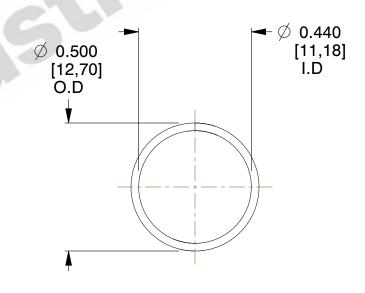

## **NOTES:**

1. Material : Spring Steel 2. Finish: Glod Irridite

3. Ends: Closed

4. Total Coils: 10.000

5. Sugg. Max. Deflection: 0.370 (in) 6. Sugg. Max. Load : 2.300 (lbs)

7. All Drawing Dimensions are in Inches [mm]