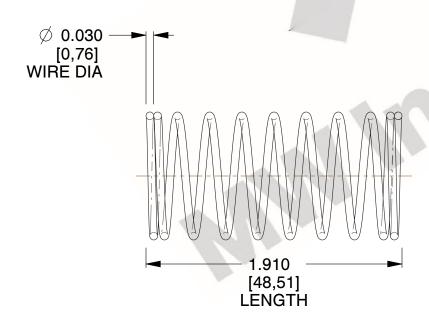

## **NOTES:**

1. Material : Spring Steel 2. Finish: Glod Irridite

3. Ends: Closed

4. Total Coils: 10.000

5. Sugg. Max. Deflection: 0.370 (in) 6. Sugg. Max. Load : 2.300 (lbs)

7. All Drawing Dimensions are in Inches [mm]