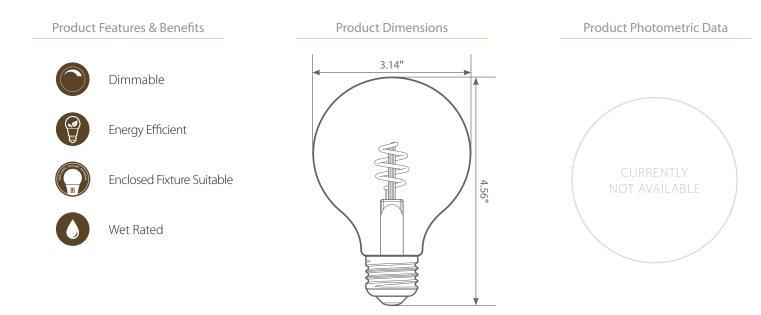

## **Product Description**

**LED** VG25-3020ad delivers superior brightness, valuable energy savings and long lasting performance. LED Filaments along with heat-sink absence unmistakably mimic traditional bulb styles while providing greater light distribution. This G25 Class LED bulb comes in 2200K CCT (*Warm White*) for charming and hospitable environments.