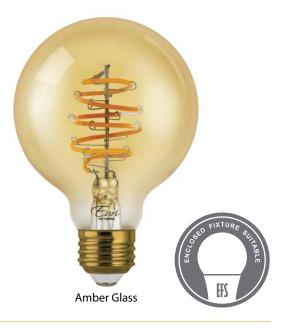

## LED VG25-3020ad

Lamp Class: G25 Amber Glass

## **Product Description**

**LED** VG25-3020ad delivers superior brightness, valuable energy savings and long lasting performance. LED Filaments along with heat-sink absence unmistakably mimic traditional bulb styles while providing greater light distribution. This G25 Class LED bulb comes in 2200K CCT (*Warm White*) for charming and hospitable environments.