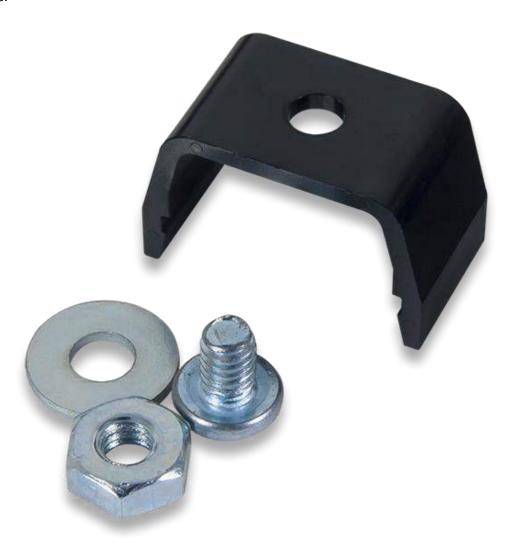

## Pmod Clip: Mechanical Mount for Pmod boards (LIMITED TIME)

SKU: 240-107

Pmod Clip: Mechanical Mount for Pmod boards product image with the included mounting hardware.

## What's Included:

- One Pmod clip
- One 8-32 nut, screw, and washer

Pmod Clip: Mechanical Mount for Pmod boards product image.

Top view product image of the Pmod Clip: Mechanical Mount for Pmod boards.