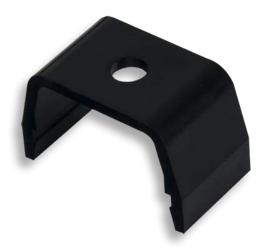

## What's Included:

- One Pmod clip
- One 8-32 nut, screw, and washer

Pmod Clip: Mechanical Mount for Pmod boards product image.

Top view product image of the Pmod Clip: Mechanical Mount for Pmod boards.