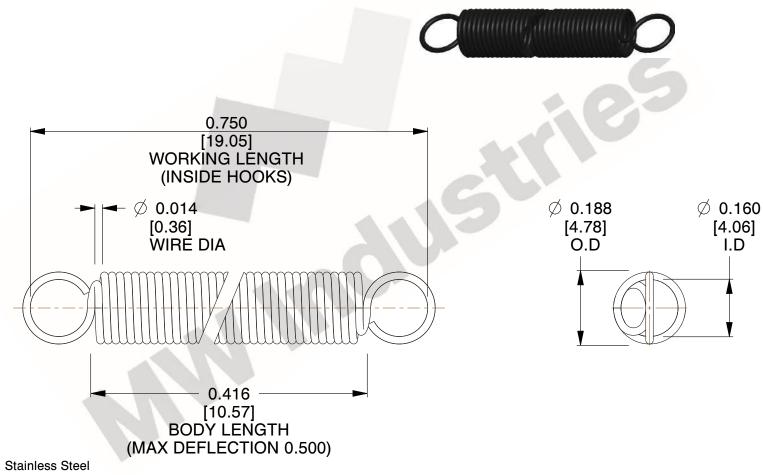

NOTES:

1. Material: Stainless Steel

2. Finish:

3. Sugg Max. Load: 0.550 (lbs) 4. Sugg Max. Deflection: 0.500 (in)

5. All Drawing Dimensions are in Inches [mm]

6. Coil C

This file and any associated information and specifications are provided for reference and evaluation purposes only, and is subject to change without notice. MW Industries makes no representations, warranties or guarantees as to the appropriateness, accuracy, completeness, or suitability for any purpose, of the file, information or specifications. You are solely responsible for the use of the file, information or specifications.

3.000

SCALE

COMPONENT **SPRINGS** UNIT **ZZ3-11** INCH [mm] SHEET **EXTENSION SPRINGS** 1 of 1

www.mwcomponents.com 800.237.5225