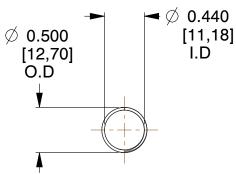

## **NOTES:**

1. Material : Spring Steel

2. Finish: Glod Irridite

3. Ends: Closed and Ground

4. Total Coils: 10.000

Sugg. Max. Deflection : 2.500 (in)
Sugg. Max. Load : 2.300 (lbs)

7. All Drawing Dimensions are in Inches [mm]