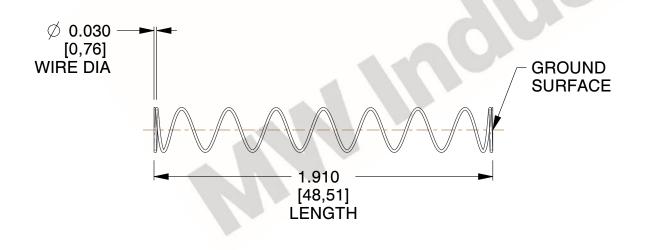

## **NOTES:**

1. Material : Spring Steel

2. Finish: Glod Irridite

3. Ends: Closed and Ground

4. Total Coils: 10.000

Sugg. Max. Deflection : 2.500 (in)
Sugg. Max. Load : 2.300 (lbs)

7. All Drawing Dimensions are in Inches [mm]