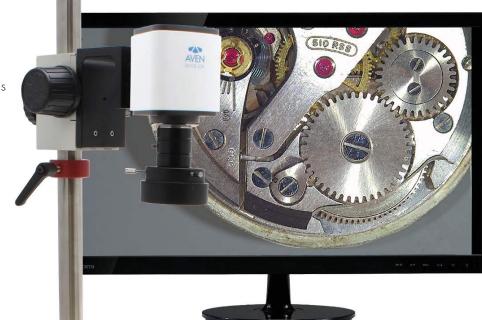

# Mighty Cam Pro Auto Focus HDMI/USB

Included Software Mosaic 2.1 HDMI, USB and SD Card Outputs Capture & Save Images Directly

To SD Card

LED Ring Light

Adjustable

On Post Standard Stand

High definition 1080P auto focus inspection system with a 22" monitor offering superb image quality at 60 frames per second. Working distance 6" with magnification range of 3x-43x. You can operate this system with or without a PC. Without a PC camera connects directly to the included HDMI monitor. View and record images and perform measurements using the included on screen tools. Images & videos can be saved to the included SD card. Connect the camera to a PC to utilize more advance features in the included software. The included LED ring light allows you to illuminate the object to get the sharpest and greatest detail.

# Mighty Cam Pro Auto Focus HDMI/USB/SD

Aven's Mighty Cam Pro is an all-in-one inspection auto-focus camera. This camera offers both USB and HDMI outputs for inspection from an HD monitor or your PC via the included Mosaic software. This camera features integrated measurement capabilities for measuring without a PC. This camera also features a built-in SD card port for capturing instant high resolution images with no need for a PC.