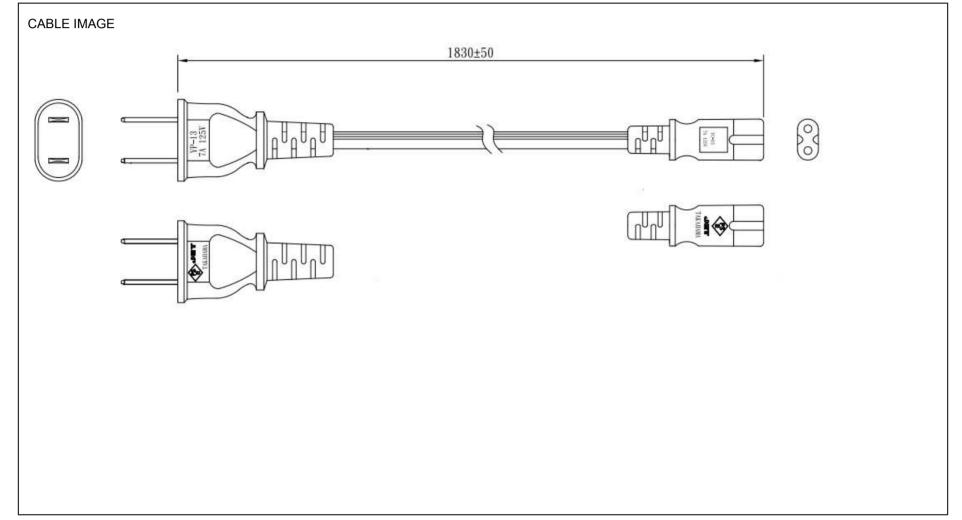

Cordset Information:

CordsetColor:GlobTek Black Cord Length (mm):1830 +/- 20

NOTES:

| GlobTek, Inc.       | Drawing Title: Japan JIS C 8303 (Type A) to IEC320-C7, GT Cable #340PSE: 0.75 / 2 Conductors, 2.7±0.1/5.4±0.15mm OD, VFF, 70 Deg.C, 300V, BLK/WHT, Approvals: PSE, 1830 +/- 20mm, GlobTek Black |        |  |  |  |
|---------------------|-------------------------------------------------------------------------------------------------------------------------------------------------------------------------------------------------|--------|--|--|--|
| www.globtek.com     | odel No. Power Cord                                                                                                                                                                             |        |  |  |  |
| 186 Veterans Drive, |                                                                                                                                                                                                 |        |  |  |  |
| Northvale, NJ 07647 |                                                                                                                                                                                                 |        |  |  |  |
| Tel. (201) 784-1000 | Part No./Ordering No. 451J3401M8703(R)                                                                                                                                                          | Rev D3 |  |  |  |
| Fax (201) 784-0111  |                                                                                                                                                                                                 |        |  |  |  |

| Cable                                                | End B                                                                                                                                                                                                                                               |
|------------------------------------------------------|-----------------------------------------------------------------------------------------------------------------------------------------------------------------------------------------------------------------------------------------------------|
| Code:340PSE                                          | Code:703-PSE                                                                                                                                                                                                                                        |
| Description:GT Cable #340PSE: 0.75 / 2 Conductors,   | Description:IEC320-C7                                                                                                                                                                                                                               |
| 2.7±0.1/5.4±0.15mm OD, VFF, 70 Deg.C, 300V, BLK/WHT, | Rating (V):125                                                                                                                                                                                                                                      |
| Approvals: PSE                                       | Rating (A):7.0                                                                                                                                                                                                                                      |
| Color:GlobTek Black                                  | Gender:Female                                                                                                                                                                                                                                       |
| Wire Gauge(AWG):0.75                                 | Overmolded:Yes                                                                                                                                                                                                                                      |
| Cond:2                                               |                                                                                                                                                                                                                                                     |
| Type:VFF                                             |                                                                                                                                                                                                                                                     |
| Temperature:70° C                                    |                                                                                                                                                                                                                                                     |
| Amps:10                                              |                                                                                                                                                                                                                                                     |
| Volts:300                                            |                                                                                                                                                                                                                                                     |
| OD:2.7±0.1/5.4±0.15                                  |                                                                                                                                                                                                                                                     |
| ConductorsColors:BLK/WHT                             |                                                                                                                                                                                                                                                     |
|                                                      | Code:340PSE Description:GT Cable #340PSE: 0.75 / 2 Conductors, 2.7±0.1/5.4±0.15mm OD, VFF, 70 Deg.C, 300V, BLK/WHT, Approvals: PSE Color:GlobTek Black Wire Gauge(AWG):0.75 Cond:2 Type:VFF Temperature:70° C Amps:10 Volts:300 OD:2.7±0.1/5.4±0.15 |