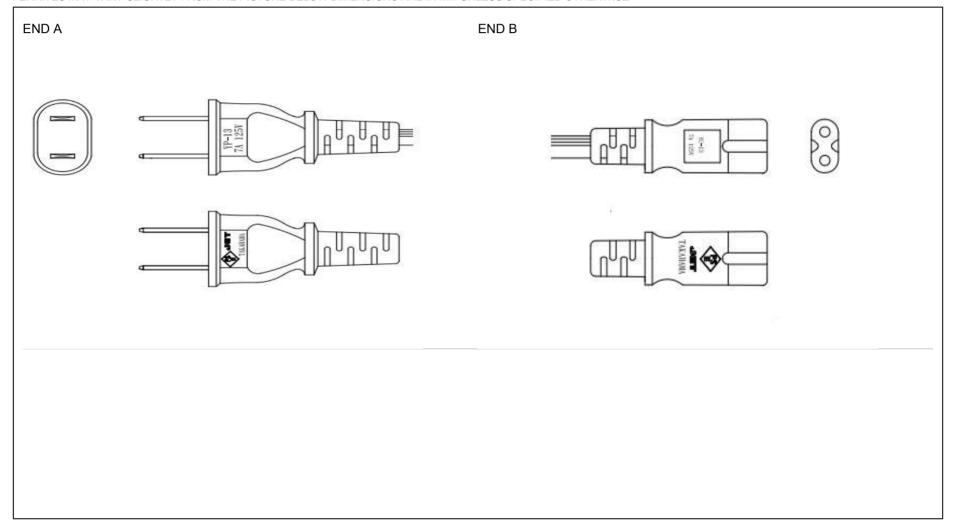

| Cable                                                | End B                                                                                                                                                                                                                                               |
|------------------------------------------------------|-----------------------------------------------------------------------------------------------------------------------------------------------------------------------------------------------------------------------------------------------------|
| Code:340PSE                                          | Code:703-PSE                                                                                                                                                                                                                                        |
| Description:GT Cable #340PSE: 0.75 / 2 Conductors,   | Description:IEC320-C7                                                                                                                                                                                                                               |
| 2.7±0.1/5.4±0.15mm OD, VFF, 70 Deg.C, 300V, BLK/WHT, | Rating (V):125                                                                                                                                                                                                                                      |
| Approvals: PSE                                       | Rating (A):7.0                                                                                                                                                                                                                                      |
| Color:GlobTek Black                                  | Gender:Female                                                                                                                                                                                                                                       |
| Wire Gauge(AWG):0.75                                 | Overmolded:Yes                                                                                                                                                                                                                                      |
| Cond:2                                               |                                                                                                                                                                                                                                                     |
| Type:VFF                                             |                                                                                                                                                                                                                                                     |
| Temperature:70° C                                    |                                                                                                                                                                                                                                                     |
| Amps:10                                              |                                                                                                                                                                                                                                                     |
| Volts:300                                            |                                                                                                                                                                                                                                                     |
| OD:2.7±0.1/5.4±0.15                                  |                                                                                                                                                                                                                                                     |
| ConductorsColors:BLK/WHT                             |                                                                                                                                                                                                                                                     |
|                                                      | Code:340PSE Description:GT Cable #340PSE: 0.75 / 2 Conductors, 2.7±0.1/5.4±0.15mm OD, VFF, 70 Deg.C, 300V, BLK/WHT, Approvals: PSE Color:GlobTek Black Wire Gauge(AWG):0.75 Cond:2 Type:VFF Temperature:70° C Amps:10 Volts:300 OD:2.7±0.1/5.4±0.15 |