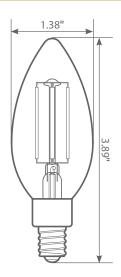

tribution. This B10 Class LED bulb comes in 5000K CCT (CoolWhite) for charming and hospitable environments.

















### **Specifications**

| Input Power | Input Voltage | Lumen Output | Beam Angle | Center Beam | ССТ    |
|-------------|---------------|--------------|------------|-------------|--------|
| 5.5 W       | 120 V         | 500 lm       | 320°       | N/A         | 5000 K |

| CRI | Luminous Efficacy | Power Factor | Input Current | Base/Cap | Lamp Lifespan |
|-----|-------------------|--------------|---------------|----------|---------------|
| 90  | 90 lm/W           | 0.7          | 0.065 A       | E12      | 15,000 Hrs.   |

### **Product Features & Benefits**

Dimmable



**Energy Efficient** 



Enclosed Fixture Suitable



Wet Rated

### **Product Dimensions**



## **Product Photometric Data**



### **Euri Lighting** | A Division of *IRTRONIX* Inc.