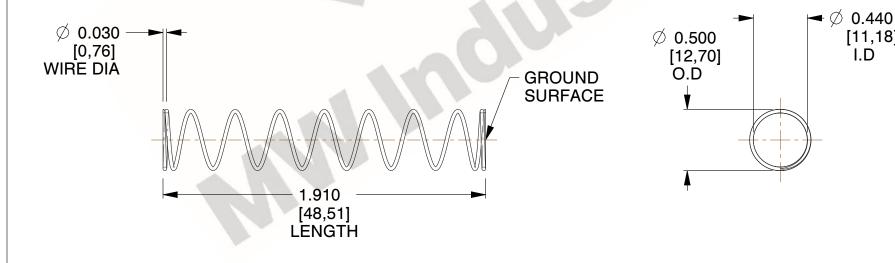

## **NOTES:**

1. Material: Stainless Steel

2. Finish: Glod Irridite

3. Ends: Closed and Ground

4. Total Coils: 10.000

5. Sugg. Max. Deflection: 2.200 (in) 6. Sugg. Max. Load: 2.300 (lbs)

7. All Drawing Dimensions are in Inches [mm]