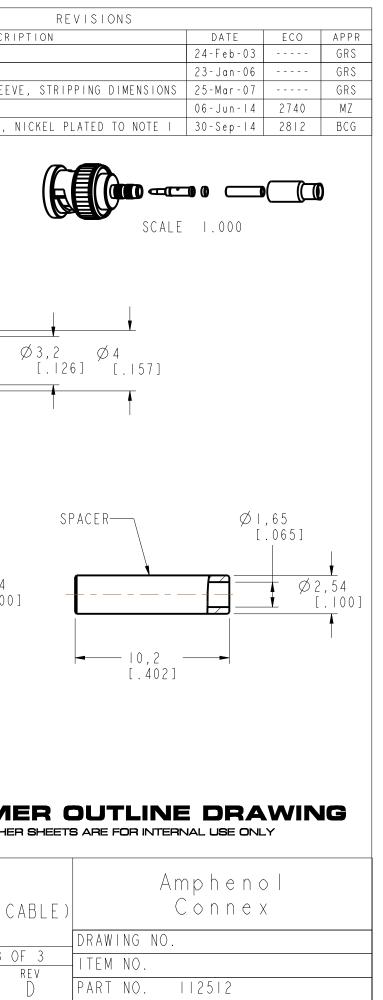

| NO | TES:                                                                                                                                                                                                | THIRD ANGLE PROJ. 🕀 🖯                                                                                                                     |
|----|-----------------------------------------------------------------------------------------------------------------------------------------------------------------------------------------------------|-------------------------------------------------------------------------------------------------------------------------------------------|
| Ι. | MATERIALS AND FINISHES:<br>BODY - BRASS, NICKEL PLATING<br>CONTACT PIN - BRASS, GOLD PLATING<br>SPACER - BRASS, NICKEL PLATING<br>INSULATOR - PTFE, NATURAL                                         | I6 NC INITIAL RELEASE   I.630] A MODIFY CRIMP NOTES   B REVISE CONTACT PIN, SLEEV   C THE DESIGN WAS CHANGED   D ADDED: SPACER - BRASS, N |
| 2. | SLEEVE - PTFE, NATURAL<br>ELECTRICAL:<br>A. IMPEDANCE: 50 OHM, NOMINAL<br>B. FREQUENCY RANGE: DC - 3 GHz<br>C. VSWR (RETURN LOSS): 1.25 MAX.<br>D. DIELECTRIC WITHSTANDING VOLTAGE: 1200 VRMS, MIN. |                                                                                                                                           |
| 3. | MECHANICAL:<br>A. DURABILTIY: 500 CYCLES MIN.<br>B. TEMERATURE RANGE: -65°C TO +165°C                                                                                                               | RECOMMENDED<br>CABLE STRIPPING DIM'S                                                                                                      |
| 4. | CRIMPED FERRULE<br>HEX. CRIMP SIZE .187"                                                                                                                                                            | Ø 5, 4 Ø 4, 6<br>[.2 3] [.18 ]                                                                                                            |
| 5. | CRIMPED CONTACT PIN<br>HEX. CRIMP SIZE .068" OR TO SOLDER                                                                                                                                           |                                                                                                                                           |
|    | STAMP (IF ANY)<br>25<br>1.9841<br>EF.                                                                                                                                                               | $\begin{array}{c} & & & & & & \\ & & & & & \\ & & & & & \\ \hline & & & &$                                                                |
|    | LESS OTHERWISE SPECIFIED, DIMENSIONS ARE IN METRIC AND TOLERANCES ARE:<br>0.5mm 0.5 - 6mm 6 - 30mm 30 - 120mm ANGLES<br>0.05mm $\pm$ 0.1mm $\pm$ 0.2mm $\pm$ 0.3mm $\pm$ 1°                         | TERIAL DRAWN DATE TITLE<br>M. ZHANG 24-Apr-14 BNC CRIMP PLUG                                                                              |