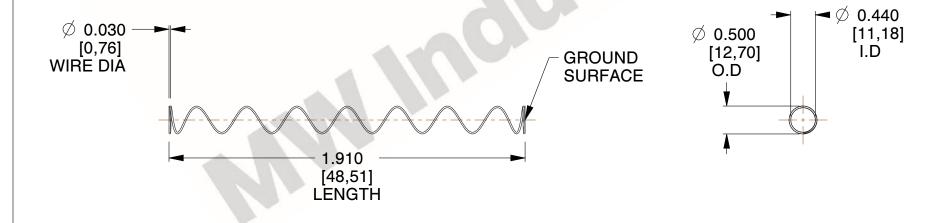

## **NOTES:**

Material : Hard Drawn
 Finish : Glod Irridite

3. Ends: Closed and Ground

4. Total Coils: 10.000

Sugg. Max. Deflection: 3.700 (in)
 Sugg. Max. Load: 2.300 (lbs)

7. All Drawing Dimensions are in Inches [mm]