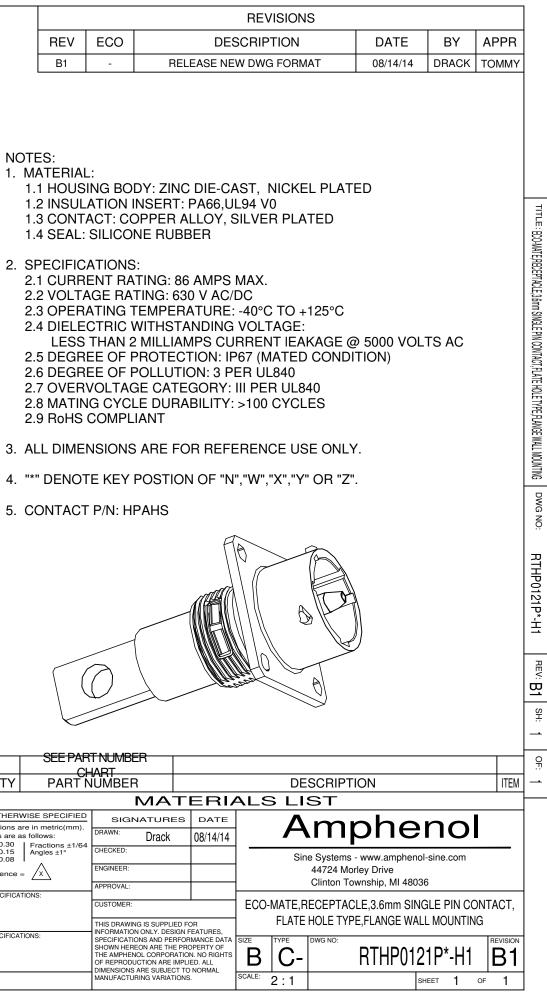

B1 -

ECO

1. MATERIAL:

**1.4 SEAL: SILICONE RUBBER** 

2. SPECIFICATIONS: 2.1 CURRENT RATING: 86 AMPS MAX. 2.2 VOLTAGE RATING: 630 V AC/DC 2.9 RoHS COMPLIANT

- 5. CONTACT P/N: HPAHS

|                                                                         | -           | TNUMBER-<br>IART                                                         |
|-------------------------------------------------------------------------|-------------|--------------------------------------------------------------------------|
| UANTITY                                                                 | PART NUMBER |                                                                          |
|                                                                         |             | Μ                                                                        |
| NLESS OTHERWISE SPECIFIED<br>All dimensions are in metric(mm).          |             | SIGNAT                                                                   |
| Tolerances are as follows:<br>PL DEC $\pm 0.30$   Fractions $\pm 1/64$  |             | DRAWN: DI                                                                |
| PL DEC ±0.30 Practions ±1/64<br>PL DEC ±0.15 Angles ±1°<br>PL DEC ±0.08 | CHECKED:    |                                                                          |
| Note reference                                                          | = <u>X</u>  | ENGINEER:                                                                |
| ATERIAL SPECIFICATIONS:                                                 |             | APPROVAL:                                                                |
|                                                                         |             | CUSTOMER:                                                                |
| ROCESS SPECIFICATIONS:                                                  |             | THIS DRAWING IS S<br>INFORMATION ONL<br>SPECIFICATIONS A                 |
|                                                                         |             | SHOWN HEREON A<br>THE AMPHENOL CO<br>OF REPRODUCTION<br>DIMENSIONS ARE S |
| EXT ASS'Y:                                                              |             | MANUFACTURING                                                            |
|                                                                         |             |                                                                          |