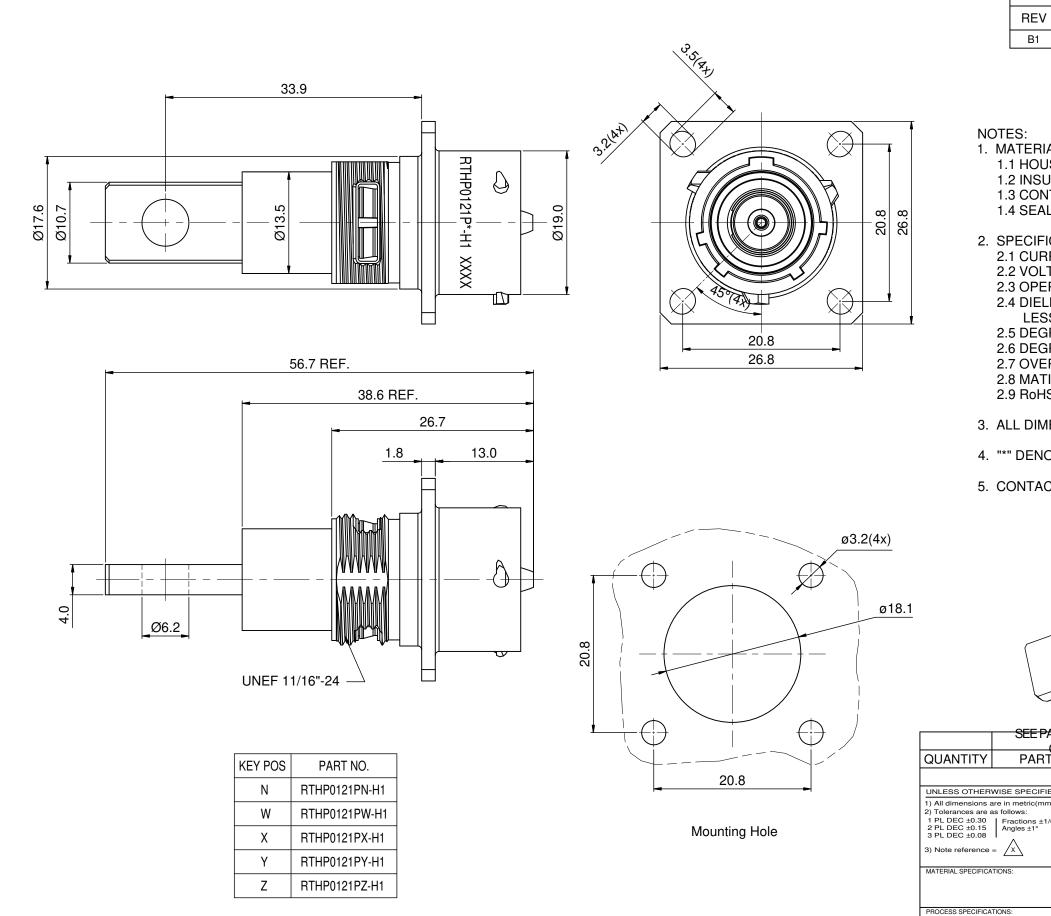

B1 -

ECO

1. MATERIAL:

**1.4 SEAL: SILICONE RUBBER** 

2. SPECIFICATIONS: 2.1 CURRENT RATING: 86 AMPS MAX. 2.2 VOLTAGE RATING: 630 V AC/DC 2.9 RoHS COMPLIANT

- 5. CONTACT P/N: HPAHS

|                                                                         | -           | TNUMBER-<br>IART                                                         |
|-------------------------------------------------------------------------|-------------|--------------------------------------------------------------------------|
| UANTITY                                                                 | PART NUMBER |                                                                          |
|                                                                         |             | Μ                                                                        |
| NLESS OTHERWISE SPECIFIED<br>All dimensions are in metric(mm).          |             | SIGNAT                                                                   |
| Tolerances are as follows:<br>PL DEC $\pm 0.30$   Fractions $\pm 1/64$  |             | DRAWN: DI                                                                |
| PL DEC ±0.30 Practions ±1/64<br>PL DEC ±0.15 Angles ±1°<br>PL DEC ±0.08 | CHECKED:    |                                                                          |
| Note reference                                                          | = <u>X</u>  | ENGINEER:                                                                |
| ATERIAL SPECIFICATIONS:                                                 |             | APPROVAL:                                                                |
|                                                                         |             | CUSTOMER:                                                                |
| ROCESS SPECIFICATIONS:                                                  |             | THIS DRAWING IS S<br>INFORMATION ONL<br>SPECIFICATIONS A                 |
|                                                                         |             | SHOWN HEREON A<br>THE AMPHENOL CO<br>OF REPRODUCTION<br>DIMENSIONS ARE S |
| EXT ASS'Y:                                                              |             | MANUFACTURING                                                            |
|                                                                         |             |                                                                          |