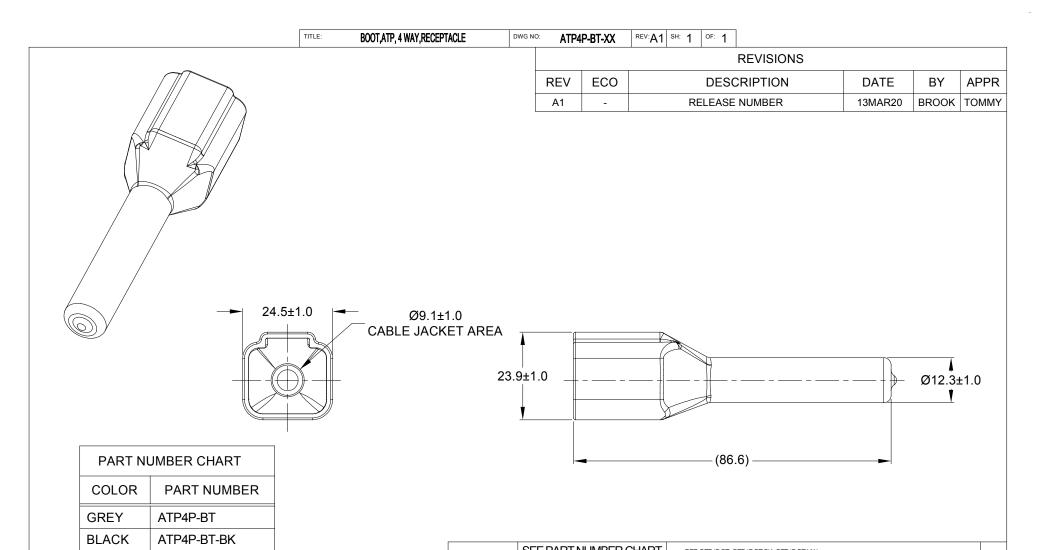

NOTES: UNLESS OTHERWISE SPECIFIED

ATP4P-BT-YW

YELLOW

- 1. THIS PART IS USED ON ATP04-4P RECEPTACLE ANY MODIFICTION DOES NOT INCLUDE AN END CAP.
- 2. TEMPERATURE RATING : -29°C TO +100°C [-20°F TO +212°F]
- 3. ALL DIMENSIONS ARE FOR REFERENCE USE ONLY.

|                                                                                                                                                                                             | SEE PART NUMBER CHART |                                                                                                                                                 |           |             | REF: DTP4P-BT , DTP4P-BT-BK , DTP4P-BT-YW        |         |         |                |             |
|---------------------------------------------------------------------------------------------------------------------------------------------------------------------------------------------|-----------------------|-------------------------------------------------------------------------------------------------------------------------------------------------|-----------|-------------|--------------------------------------------------|---------|---------|----------------|-------------|
|                                                                                                                                                                                             | PART NUMBER           |                                                                                                                                                 |           | DESCRIPTION |                                                  |         |         |                | ITEM        |
| QUANTITY MATERIALS LIST                                                                                                                                                                     |                       |                                                                                                                                                 |           |             |                                                  |         |         | •              |             |
| UNLESS OTHERWISE SPECIFIED  1) All dimensions are in metric(mm). 2) Tolerances are as follows: 1 PL DEC ±0.30 2 PL DEC ±0.15 3 PL DEC ±0.08  3) Note reference =   MATERIAL SPECIFICATIONS: |                       | SIGNATURES                                                                                                                                      |           | DATE        | Amphenol                                         |         |         |                |             |
|                                                                                                                                                                                             |                       | DRAWN: BROOK.DING                                                                                                                               |           | 13MAR20     |                                                  |         |         |                |             |
|                                                                                                                                                                                             |                       | CHECKED: ORION.LI 16MA                                                                                                                          |           | 16MAR20     | Sine Systems - www.amphenol-sine.com             |         |         |                |             |
|                                                                                                                                                                                             |                       | ENGINEER:                                                                                                                                       |           |             | 44724 Morley Drive<br>Clinton Township, MI 48036 |         |         |                |             |
|                                                                                                                                                                                             |                       | APPROVAL:                                                                                                                                       | TOMMY.XIE | 18MAR20     |                                                  |         |         |                |             |
| PVC PROCESS SPECIFICATIONS:  NEXT ASSY:                                                                                                                                                     |                       | CUSTOMER:                                                                                                                                       |           |             | BOOT, ATP ,4 WAY, RECEPTACLE                     |         |         |                |             |
|                                                                                                                                                                                             |                       | SHOWN HEREON ARE THE PROPERTY OF<br>THE AMPHENOL CORPORATION. NO RIGHTS<br>OF REPRODUCTION ARE IMPLIED. ALL<br>DIMENSIONS ARE SUBJECT TO NORMAL |           |             |                                                  |         |         |                |             |
|                                                                                                                                                                                             |                       |                                                                                                                                                 |           |             | A C                                              | DWG NO: | ATP4P-E | BT-XX          | A1          |
|                                                                                                                                                                                             |                       |                                                                                                                                                 |           |             | SCALE: NONE                                      |         |         | sнеет <b>1</b> | of <b>1</b> |