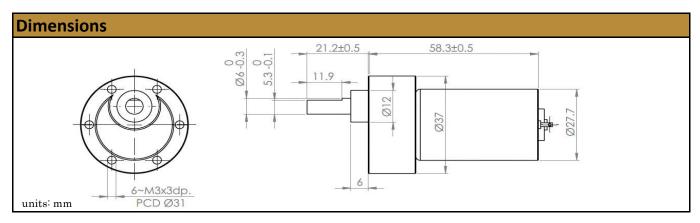

## **Discover** alternative solutions!

| Specifications     |                     |
|--------------------|---------------------|
| Gearhead Type:     | Spur: Off-Set Shaft |
| Motor Type:        | Carbon - Brushed    |
| Rated Voltage:     | 6V DC               |
| Rated Speed:       | 162 rpm             |
| Rated Torque:      | 1.11 kg.cm          |
| Termination Style: | Terminals           |