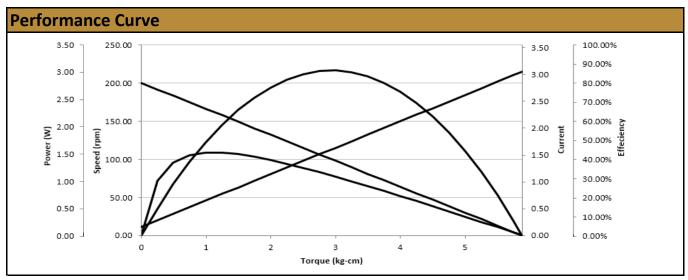

| No-Load Speed:   | 200 rpm (+/- 10%) |
|------------------|-------------------|
| No-Load Current: | < 200 mA          |
| Stall Torque:    | 5.88 kg.cm        |
| Max. Power:      | 3.02 W            |
| Max. Effiicency: | 44%               |