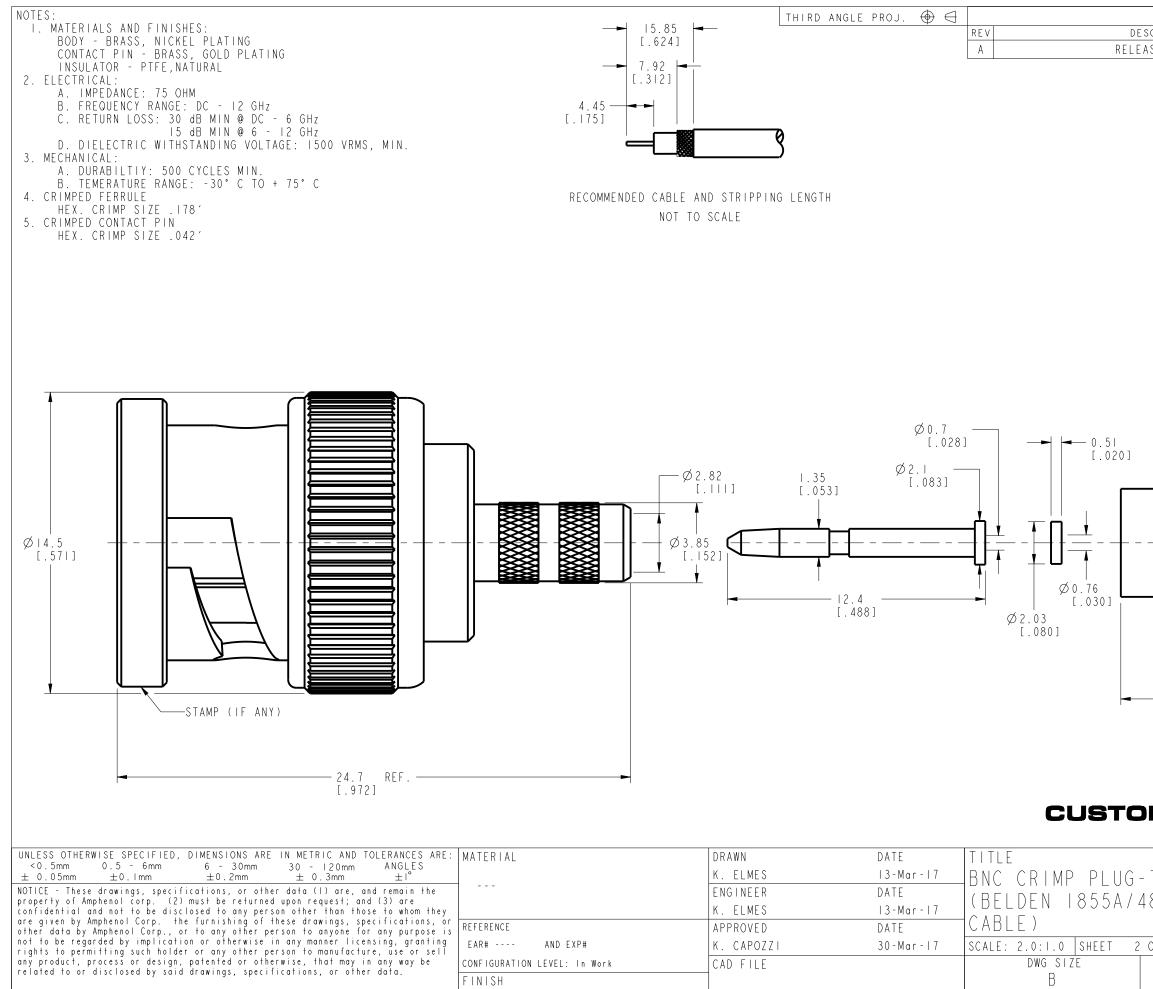

| RI                            | VISIONS                                                              |              |                                         |                                |      |
|-------------------------------|----------------------------------------------------------------------|--------------|-----------------------------------------|--------------------------------|------|
| RIPTION                       |                                                                      |              | DATE                                    | ECO                            | APPR |
| E TO MFG.                     |                                                                      |              | 30-Mar-17                               | 03362                          | KCE  |
|                               |                                                                      |              |                                         | 0                              |      |
|                               |                                                                      |              |                                         | Ø 4.6<br>[.1]<br>Ø 5.2<br>[.20 |      |
| MER                           | - 12.7 —<br>[.500]                                                   | LIN          |                                         | <u> </u>                       | NG   |
| ALL OTHER S<br>75 OHM<br>355R | heets are for internal use only<br>Amphenol RF<br>www.amphenolrf.com |              |                                         |                                |      |
| F 2<br>REV<br>A               | DRAWING<br>ITEM NO<br>PART NO                                        | NO. 3<br>. 3 | - 70537 -<br>  - 70537 -<br>  - 70537 - | 2G<br>  2G                     |      |