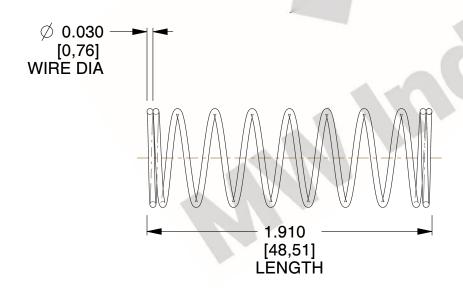

## **NOTES:**

1. Material: Stainless Steel

2. Finish: Glod Irridite

3. Ends: Closed

4. Total Coils: 10.000

5. Sugg. Max. Deflection: 0.720 (in) 6. Sugg. Max. Load : 2.300 (lbs)

7. All Drawing Dimensions are in Inches [mm]