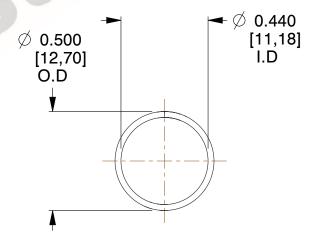

## **NOTES:**

1. Material: Stainless Steel

2. Finish: Glod Irridite

3. Ends: Closed

4. Total Coils: 10.000

5. Sugg. Max. Deflection: 0.720 (in) 6. Sugg. Max. Load : 2.300 (lbs)

7. All Drawing Dimensions are in Inches [mm]