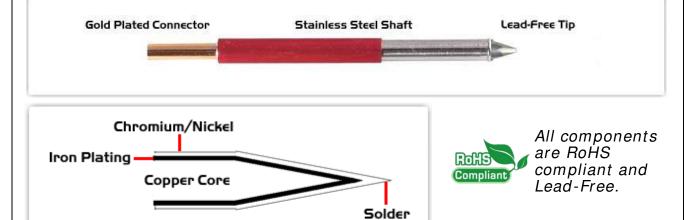

## Material Composition

<sup>1</sup> Easy Braid Co. tip cartridges will typically idle within a temperature range of +/-1.1°C. However, there is variation in idle temperature across tip geometries within an individual temperature series. Easy Braid Co. offers a wide variety of tip geometries from 0.25mm fine point tip to 5mm chisel. The length and geometry of a tip will have an influence on the tip idle temperature. To accurately measure idle temperature it will depend greatly on the measurement method, technique and equipment used. Two different methods or the use of alternative equipment will produce different test results.