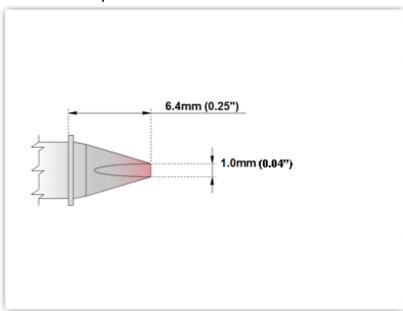

## **Technical Specifications**

ETM80CH179

Chisel 30° 1.0mm (0.04")

Tip Style: Chisel 30°

Tip Width: 1.00mm (0.04")

Tip Length: 6.40mm (0.25")

80 Type Cartridge<sup>1</sup>: 420°C - 475°C

RoHS Compliant<sup>2</sup> / Lead Free: YES