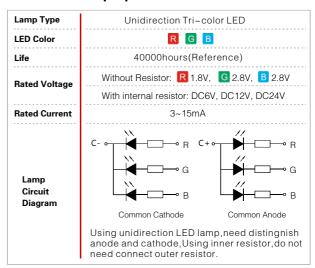

DC 110V AC/DC 220V

#### Body :

- C Chrome plated brass
- S Stainless steel
- A Black plated brass

## **Specifications**

Panel Cutout: Φ 16mm Rating: 0.5A/220VAC

Contact Configuration: 1NO1NC Protection Class: IP65,IK08 Pin Terminal( $2.8 \times 0.5$ mm)

Switching: C(Single-break slow-motion contact))

Panel Thickness: 1 ~ 8mm Torque: About 0.6Nm

Mechanical Life: 500,000 cycles Electrical Life: 50,000 cycles

Actuator: Stainless steel/Chrome plated brass/Black plated brass

Body: Stainless steel/Chrome plated brass/Black plated brass

Base: PA

Actuation Force: About 1.7N Actuation Travel: About 3mm

RoHS Compliant

## **Dimension**



## **Terminal Arrangement**



Dual color and Tri- color Single color

## **Single Color Lamp Specification**



## **Tri-color Lamp Specification**