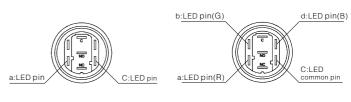

e)

## LED Color△:

Single color R G Y 0 B W Tri-color Dual color



#### LED Voltage▲:

AC/DC 6V AC/DC 12V AC/DC 24V AC/DC 110V AC/DC 220V

#### Body :

- C Chrome plated brass
- S Stainless steel
- A Black plated brass

## **Specifications**

Panel Cutout: Φ 16mm Rating: 0.5A/220VAC

Contact Configuration: 1NO1NC Protection Class: IP65,IK08 Pin Terminal( $2.8 \times 0.5$ mm)

Switching: C(Single-break slow-motion contact))

Panel Thickness: 1 ~ 8mm Torque: About 0.6Nm

Mechanical Life: 500,000 cycles Electrical Life: 50,000 cycles

Actuator: Stainless steel/Chrome plated brass/Black plated brass

Body: Stainless steel/Chrome plated brass/Black plated brass

Base: PA

Actuation Force: About 1.7N Actuation Travel: About 3mm

RoHS Compliant

## **Dimension**



## **Terminal Arrangement**



Dual color and Tri- color Single color

## **Single Color Lamp Specification**



## **Tri-color Lamp Specification**