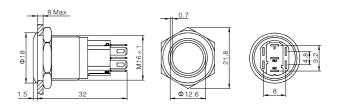

## **Dimension**

## **Specifications**

Panel Cutout: Φ 16mm Rating: 0.5A/220VAC

Contact Configuration: 1NO1NC Protection Class: IP65,IK08 Pin Terminal( $2.8 \times 0.5$ mm)

Switching: C(Single-break slow-motion contact))

Panel Thickness: 1 ~ 8mm Torque: About 0.6Nm

Mechanical Life: 500,000 cycles Electrical Life: 50,000 cycles

Actuator: Stainless steel/Chrome plated brass/Black plated brass

Body: Stainless steel/Chrome plated brass/Black plated brass

Base: PA

Actuation Force: About 1.7N Actuation Travel: About 3mm

RoHS Compliant