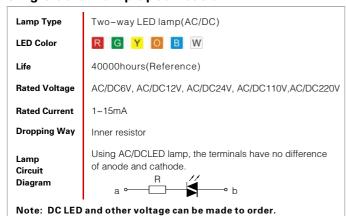

age▲:

AC/DC 6V AC/DC 12V AC/DC 24V AC/DC 110V AC/DC 220V

#### Body :

- C Chrome plated brass
- S Stainless steel
- A Black plated brass

## **Specifications**

Panel Cutout: Φ 16mm Rating: 0.5A/220VAC

Contact Configuration: 1NO1NC Protection Class: IP65,IK08 Pin Terminal( $2.8 \times 0.5$ mm)

Switching: C(Single-break slow-motion contact))

Panel Thickness: 1 ~ 8mm Torque: About 0.6Nm

Mechanical Life: 500,000 cycles Electrical Life: 50,000 cycles

Actuator: Stainless steel/Chrome plated brass/Black plated brass

Body: Stainless steel/Chrome plated brass/Black plated brass

Base: PA

Actuation Force: About 1.7N Actuation Travel: About 3mm

RoHS Compliant

## **Dimension**



## **Terminal Arrangement**



Dual color and Tri- color Single color

## **Single Color Lamp Specification**



## **Tri-color Lamp Specification**