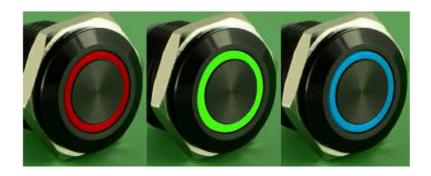

# **PM162-K**<sub>MM</sub>

## Flat Actuator+Pin Terminal+Ring illumination(Dual color and tri-color available)



#### Switch Function■

Blank indicates momentary

### Z Latching

LED options★: Blank indicates single color

- 31 Dual color(common cathode)
- 32 Dual color(common anode)
- 41 Tri- color(common cathode) 42 Tri-color(common anode)

## LED Color△:

Single color R G Y 0 B W Tri-color Dual color



#### LED Voltage▲:

AC/DC 6V AC/DC 12V AC/DC 24V AC/DC 110V AC/DC 220V

#### Body :

- C Chrome plated brass
- S Stainless steel
- A Black plated brass

## **Specifications**

Panel Cutout: Φ 16mm Rating: 0.5A/220VAC

Contact Configuration: 1NO1NC Protection Class: IP65,IK08 Pin Terminal( $2.8 \times 0.5$ mm)

Switching: C(Single-break slow-motion contact))

Panel Thickness: 1 ~ 8mm Torque: About 0.6Nm

Mechanical Life: 500,000 cycles Electrical Life: 50,000 cycles

Actuator: Stainless steel/Chro