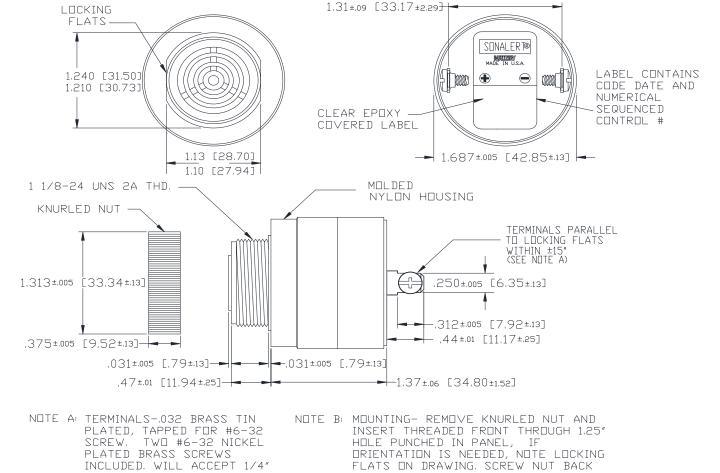

## MALLORY Mallory Sonalert Products,Inc. | Page 1886 | Page 2886 | P

Part #: SC628MP

Revision:

| Specifications:       | MILITARY UNIT                                                                              |
|-----------------------|--------------------------------------------------------------------------------------------|
| Sound Level Category  | Medium                                                                                     |
| Mode of Operation     | Fast Pulse @ 2 - 10 PPS                                                                    |
| Voltage Rating        | 6 to 28 VDC                                                                                |
| Frequency             | 2900 ± 500 Hz                                                                              |
| Loudness @ Min Vdc    | 70 dB(A) @ 2 Feet and 6 Vdc                                                                |
| Loudness @ Max Vdc    | 85 dB(A) @ 2 Feet and 28 Vdc                                                               |
| Current Draw          | 4-16mA                                                                                     |
| Duty Cycle (%)        | 50                                                                                         |
| Housing Material      | 6/6 Nylon, Color: Black                                                                    |
| Storage Temperature   | -65° to +85° C                                                                             |
| Operating Temperature | -40° to +85° C                                                                             |
| Panel Mounting        | Recommended hole size is 1.25"(31.75mm). Thread front will fit standard 30mm(1.181") hole. |
| Knurled Nut           | Used to attach part to panel. The max recommended torque is 10 in-lbs.                     |
| Weight (Typical)      | 2.1 oz (60g)                                                                               |
| NEMA 3R,4X, & 12      | Approved with use of ACC03.                                                                |
| Options               | Please contact factory.                                                                    |

## **Dimensions:** Inches (mm)

QUICK CONNECT

DO NOT OVERTIGHTEN