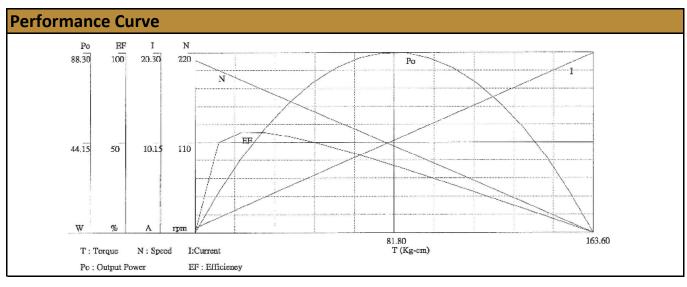

Contact Us for alternative solutions!

| Specifications |                  |
|----------------|------------------|
| Gearhead Type: | Planetary        |
| Motor Type:    | Carbon - Brushed |
| Rated Voltage: | 24V DC           |
| Rated Speed:   | 186 rpm          |
| Rated Torque:  | 19 kg.cm         |
| Rated Current: | 2.9 A            |

| No-Load Speed:     | 210 rpm (+/- 10%) |
|--------------------|-------------------|
| No-Load Current:   | < 600 mA          |
| Stall Torque:      | 164 kg.cm         |
| Max. Power:        | 88 W              |
| Reduction Ratio:   | 19:1              |
| Termination Style: | Terminals         |