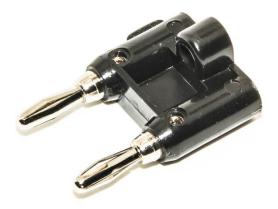

## **BU-PMDP-@**

(Solderless, Stackable Double Banana Plug with Cable Guide)

- The BU-PMDP is a double 4mm banana plug with industry standard 0.75" center-to-center plug spacing. Wires can be attached by the axial setscrews and there is a small compartment between the banana plugs which can hold small components.
- Overall length 1.58" (40.13mm), banana jack spacing = 0.75" (19.05mm)
- Material: Banana plug Body
- Nickel-plated beryllium copper Polypropylene

- Rating:
  - Current: 15 Amps
  - Voltage: Hands-free testing to 1500V CAT I
- Color: The "@" in the model number indicates color.
  - Available colors are: -0 Black, -2 Red, -5 Green, -9 White
- RoHS 3 Compliant