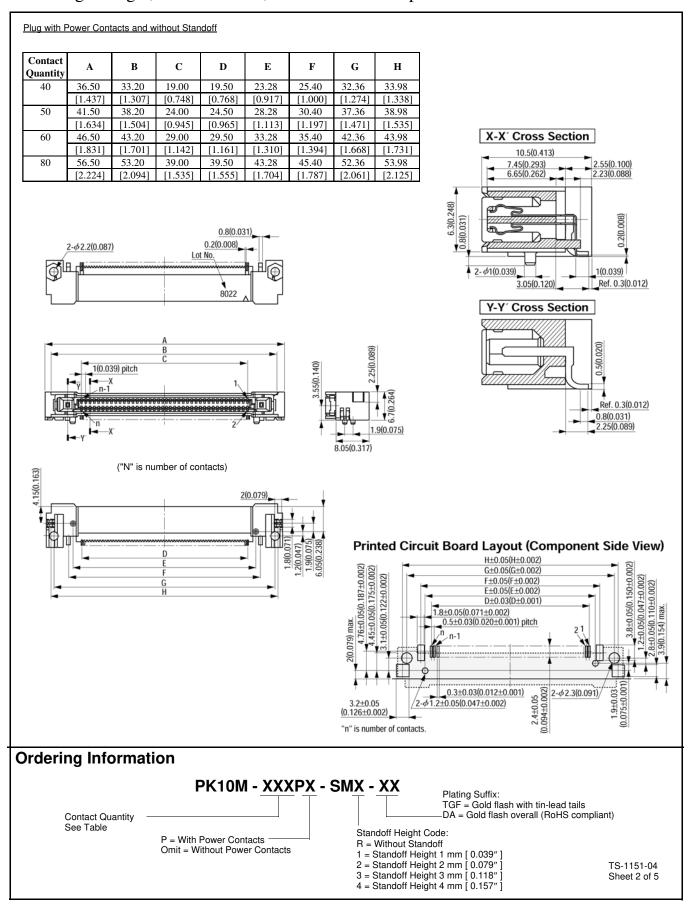

| Plug with Power Contacts and Standoff                                                                                                                                                                                                                                                                                                                                                                                                                                                                                                                                                                                                                                                                                                                                                                                                                                                                                                                                                                                                                                                                                                                                                                                                                                                                                                                                                                                                                                                                                                                                                                                                                                                                                                                                                                                                                                                                                                                                                                                                                                                                                         |                  |                  |                  |                  |                  |                  |                  |                  |             |                 |                            |
|-------------------------------------------------------------------------------------------------------------------------------------------------------------------------------------------------------------------------------------------------------------------------------------------------------------------------------------------------------------------------------------------------------------------------------------------------------------------------------------------------------------------------------------------------------------------------------------------------------------------------------------------------------------------------------------------------------------------------------------------------------------------------------------------------------------------------------------------------------------------------------------------------------------------------------------------------------------------------------------------------------------------------------------------------------------------------------------------------------------------------------------------------------------------------------------------------------------------------------------------------------------------------------------------------------------------------------------------------------------------------------------------------------------------------------------------------------------------------------------------------------------------------------------------------------------------------------------------------------------------------------------------------------------------------------------------------------------------------------------------------------------------------------------------------------------------------------------------------------------------------------------------------------------------------------------------------------------------------------------------------------------------------------------------------------------------------------------------------------------------------------|------------------|------------------|------------------|------------------|------------------|------------------|------------------|------------------|-------------|-----------------|----------------------------|
| Contact                                                                                                                                                                                                                                                                                                                                                                                                                                                                                                                                                                                                                                                                                                                                                                                                                                                                                                                                                                                                                                                                                                                                                                                                                                                                                                                                                                                                                                                                                                                                                                                                                                                                                                                                                                                                                                                                                                                                                                                                                                                                                                                       | A                | В                | C                | D                | Е                | F                | G                | Н                | Standoff    | J               | К                          |
| Quantity<br>40                                                                                                                                                                                                                                                                                                                                                                                                                                                                                                                                                                                                                                                                                                                                                                                                                                                                                                                                                                                                                                                                                                                                                                                                                                                                                                                                                                                                                                                                                                                                                                                                                                                                                                                                                                                                                                                                                                                                                                                                                                                                                                                | 36.50            | 33.20            | 19.00            | 19.50            | 23.28            | 25.40            | 32.36            | 33.98            | height<br>1 | 4.55            | 7.70                       |
| 50                                                                                                                                                                                                                                                                                                                                                                                                                                                                                                                                                                                                                                                                                                                                                                                                                                                                                                                                                                                                                                                                                                                                                                                                                                                                                                                                                                                                                                                                                                                                                                                                                                                                                                                                                                                                                                                                                                                                                                                                                                                                                                                            | [1.437]          | [1.307]          | [0.748]          | [0.768]          | [0.917]          | [1.000]          | [1.274]          | [1.338]          |             | [0.179]         | [0.303]                    |
| 50                                                                                                                                                                                                                                                                                                                                                                                                                                                                                                                                                                                                                                                                                                                                                                                                                                                                                                                                                                                                                                                                                                                                                                                                                                                                                                                                                                                                                                                                                                                                                                                                                                                                                                                                                                                                                                                                                                                                                                                                                                                                                                                            | 41.50<br>[1.634] | 38.20<br>[1.504] | 24.00<br>[0.945] | 24.50<br>[0.965] | 28.28<br>[1.113] | 30.40            | 37.36            | 38.98<br>[1.535] | 2           | 5.55<br>[0.219] | 8.70<br>[0.343]            |
| 60                                                                                                                                                                                                                                                                                                                                                                                                                                                                                                                                                                                                                                                                                                                                                                                                                                                                                                                                                                                                                                                                                                                                                                                                                                                                                                                                                                                                                                                                                                                                                                                                                                                                                                                                                                                                                                                                                                                                                                                                                                                                                                                            | 46.50            | 43.20            | 29.00            | 29.50            | 33.28            | 35.40            | 42.36            | 43.98            | 3           | 6.55            | 9.70                       |
| 80                                                                                                                                                                                                                                                                                                                                                                                                                                                                                                                                                                                                                                                                                                                                                                                                                                                                                                                                                                                                                                                                                                                                                                                                                                                                                                                                                                                                                                                                                                                                                                                                                                                                                                                                                                                                                                                                                                                                                                                                                                                                                                                            | [1.831]<br>56.50 | [1.701]<br>53.20 | [1.142]<br>39.00 | [1.161]<br>39.50 | [1.310]          | [1.394]<br>45.40 | [1.668]<br>52.36 | [1.731]<br>53.98 | 4           | [0.258]<br>7.55 | [0.382]<br>10.70           |
|                                                                                                                                                                                                                                                                                                                                                                                                                                                                                                                                                                                                                                                                                                                                                                                                                                                                                                                                                                                                                                                                                                                                                                                                                                                                                                                                                                                                                                                                                                                                                                                                                                                                                                                                                                                                                                                                                                                                                                                                                                                                                                                               | [2.224]          | [2.094]          | [1.535]          | [1.555]          | [1.704]          | [1.787]          | [2.061]          | [2.125]          | 4           | [0.297]         | [0.421]                    |
| 0.8(0.031) 0.2(0.008) Mark for Standoff height  A  B  Carrier of Contacts)  ("N" is number of contacts)  Printed Circuit Board Layout (Component Side View)                                                                                                                                                                                                                                                                                                                                                                                                                                                                                                                                                                                                                                                                                                                                                                                                                                                                                                                                                                                                                                                                                                                                                                                                                                                                                                                                                                                                                                                                                                                                                                                                                                                                                                                                                                                                                                                                                                                                                                   |                  |                  |                  |                  |                  |                  |                  |                  |             |                 |                            |
|                                                                                                                                                                                                                                                                                                                                                                                                                                                                                                                                                                                                                                                                                                                                                                                                                                                                                                                                                                                                                                                                                                                                                                                                                                                                                                                                                                                                                                                                                                                                                                                                                                                                                                                                                                                                                                                                                                                                                                                                                                                                                                                               | H+0.05(H+0.002)  |                  |                  |                  |                  |                  |                  |                  |             |                 |                            |
| H±0.05(H±0.002) G±0.05(G±0.002) F±0.05(G±0.002) D±0.03(D±0.001) 1.8±0.05(0.071±0.002) D±0.03(D±0.001) 1.8±0.05(0.071±0.002) D±0.03(0.002±0.001) D |                  |                  |                  |                  |                  |                  |                  |                  |             |                 |                            |
|                                                                                                                                                                                                                                                                                                                                                                                                                                                                                                                                                                                                                                                                                                                                                                                                                                                                                                                                                                                                                                                                                                                                                                                                                                                                                                                                                                                                                                                                                                                                                                                                                                                                                                                                                                                                                                                                                                                                                                                                                                                                                                                               |                  |                  |                  |                  |                  |                  |                  |                  |             |                 | TS-1151-04<br>Sheet 3 of 5 |