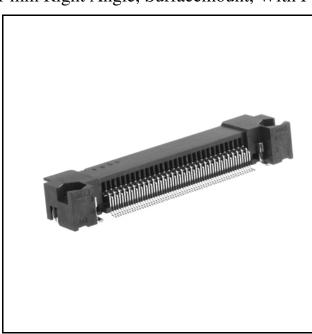

# 3M<sup>™</sup> Pak 10 Media Plug

1 mm Right Angle, Surfacemount, With Pwr. Gnd. Option

**PK10M Series** 

- 1 mm pitch connector system
- Four mating heights available
- Available power contacts rated at 5A
- Available frame ground connection through surfacemount retention clips
- Keyed design helps prevent mating misalignment
- RoHS compliant\* version (DA plating suffix) available