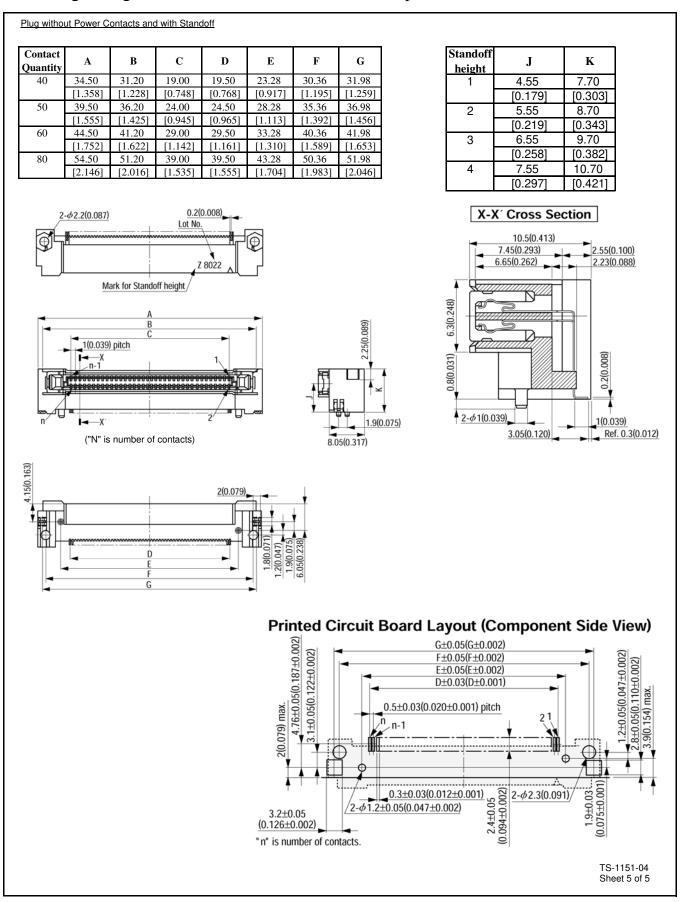

| Plug with Power Contacts and Standoff                                                                                                                                                                                                                                                                                                                                                                                                                                                                                                                                                                                                                                                                                                                                                                                                                                                                                                                                                                                                                                                                                                                                                                                                                                                                                                                                                                                                                                                                                                                                                                                                                                                                                                                                                                                                                                                                                                                                                                                                                                                                                         |                  |                  |                  |                  |                  |                  |                  |                  |             |                 |                            |
|-------------------------------------------------------------------------------------------------------------------------------------------------------------------------------------------------------------------------------------------------------------------------------------------------------------------------------------------------------------------------------------------------------------------------------------------------------------------------------------------------------------------------------------------------------------------------------------------------------------------------------------------------------------------------------------------------------------------------------------------------------------------------------------------------------------------------------------------------------------------------------------------------------------------------------------------------------------------------------------------------------------------------------------------------------------------------------------------------------------------------------------------------------------------------------------------------------------------------------------------------------------------------------------------------------------------------------------------------------------------------------------------------------------------------------------------------------------------------------------------------------------------------------------------------------------------------------------------------------------------------------------------------------------------------------------------------------------------------------------------------------------------------------------------------------------------------------------------------------------------------------------------------------------------------------------------------------------------------------------------------------------------------------------------------------------------------------------------------------------------------------|------------------|------------------|------------------|------------------|------------------|------------------|------------------|------------------|-------------|-----------------|----------------------------|
| Contact                                                                                                                                                                                                                                                                                                                                                                                                                                                                                                                                                                                                                                                                                                                                                                                                                                                                                                                                                                                                                                                                                                                                                                                                                                                                                                                                                                                                                                                                                                                                                                                                                                                                                                                                                                                                                                                                                                                                                                                                                                                                                                                       | A                | В                | C                | D                | Е                | F                | G                | Н                | Standoff    | J               | К                          |
| Quantity<br>40                                                                                                                                                                                                                                                                                                                                                                                                                                                                                                                                                                                                                                                                                                                                                                                                                                                                                                                                                                                                                                                                                                                                                                                                                                                                                                                                                                                                                                                                                                                                                                                                                                                                                                                                                                                                                                                                                                                                                                                                                                                                                                                | 36.50            | 33.20            | 19.00            | 19.50            | 23.28            | 25.40            | 32.36            | 33.98            | height<br>1 | 4.55            | 7.70                       |
| 50                                                                                                                                                                                                                                                                                                                                                                                                                                                                                                                                                                                                                                                                                                                                                                                                                                                                                                                                                                                                                                                                                                                                                                                                                                                                                                                                                                                                                                                                                                                                                                                                                                                                                                                                                                                                                                                                                                                                                                                                                                                                                                                            | [1.437]          | [1.307]          | [0.748]          | [0.768]          | [0.917]          | [1.000]          | [1.274]          | [1.338]          |             | [0.179]         | [0.303]                    |
| 50                                                                                                                                                                                                                                                                                                                                                                                                                                                                                                                                                                                                                                                                                                                                                                                                                                                                                                                                                                                                                                                                                                                                                                                                                                                                                                                                                                                                                                                                                                                                                                                                                                                                                                                                                                                                                                                                                                                                                                                                                                                                                                                            | 41.50<br>[1.634] | 38.20<br>[1.504] | 24.00<br>[0.945] | 24.50<br>[0.965] | 28.28<br>[1.113] | 30.40            | 37.36            | 38.98<br>[1.535] | 2           | 5.55<br>[0.219] | 8.70<br>[0.343]            |
| 60                                                                                                                                                                                                                                                                                                                                                                                                                                                                                                                                                                                                                                                                                                                                                                                                                                                                                                                                                                                                                                                                                                                                                                                                                                                                                                                                                                                                                                                                                                                                                                                                                                                                                                                                                                                                                                                                                                                                                                                                                                                                                                                            | 46.50            | 43.20            | 29.00            | 29.50            | 33.28            | 35.40            | 42.36            | 43.98            | 3           | 6.55            | 9.70                       |
| 80                                                                                                                                                                                                                                                                                                                                                                                                                                                                                                                                                                                                                                                                                                                                                                                                                                                                                                                                                                                                                                                                                                                                                                                                                                                                                                                                                                                                                                                                                                                                                                                                                                                                                                                                                                                                                                                                                                                                                                                                                                                                                                                            | [1.831]<br>56.50 | [1.701]<br>53.20 | [1.142]<br>39.00 | [1.161]<br>39.50 | [1.310]          | [1.394]<br>45.40 | [1.668]<br>52.36 | [1.731]<br>53.98 | 4           | [0.258]<br>7.55 | [0.382]<br>10.70           |
|                                                                                                                                                                                                                                                                                                                                                                                                                                                                                                                                                                                                                                                                                                                                                                                                                                                                                                                                                                                                                                                                                                                                                                                                                                                                                                                                                                                                                                                                                                                                                                                                                                                                                                                                                                                                                                                                                                                                                                                                                                                                                                                               | [2.224]          | [2.094]          | [1.535]          | [1.555]          | [1.704]          | [1.787]          | [2.061]          | [2.125]          | 4           | [0.297]         | [0.421]                    |
| 0.8(0.031) 0.2(0.008) Mark for Standoff height  A  B  Carrier of Contacts)  ("N" is number of contacts)  Printed Circuit Board Layout (Component Side View)                                                                                                                                                                                                                                                                                                                                                                                                                                                                                                                                                                                                                                                                                                                                                                                                                                                                                                                                                                                                                                                                                                                                                                                                                                                                                                                                                                                                                                                                                                                                                                                                                                                                                                                                                                                                                                                                                                                                                                   |                  |                  |                  |                  |                  |                  |                  |                  |             |                 |                            |
|                                                                                                                                                                                                                                                                                                                                                                                                                                                                                                                                                                                                                                                                                                                                                                                                                                                                                                                                                                                                                                                                                                                                                                                                                                                                                                                                                                                                                                                                                                                                                                                                                                                                                                                                                                                                                                                                                                                                                                                                                                                                                                                               | H+0.05(H+0.002)  |                  |                  |                  |                  |                  |                  |                  |             |                 |                            |
| H±0.05(H±0.002) G±0.05(G±0.002) F±0.05(G±0.002) D±0.03(D±0.001) 1.8±0.05(0.071±0.002) D±0.03(D±0.001) 1.8±0.05(0.071±0.002) D±0.03(0.002±0.001) D |                  |                  |                  |                  |                  |                  |                  |                  |             |                 |                            |
|                                                                                                                                                                                                                                                                                                                                                                                                                                                                                                                                                                                                                                                                                                                                                                                                                                                                                                                                                                                                                                                                                                                                                                                                                                                                                                                                                                                                                                                                                                                                                                                                                                                                                                                                                                                                                                                                                                                                                                                                                                                                                                                               |                  |                  |                  |                  |                  |                  |                  |                  |             |                 | TS-1151-04<br>Sheet 3 of 5 |