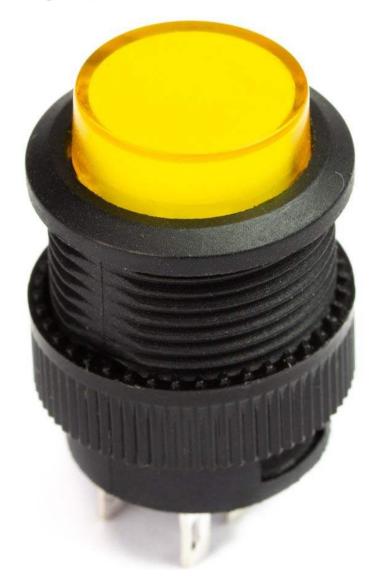

## COM0424

A 16mm yellow/orange illuminated momentary button that's ideal as a power button for our <u>Picade X HAT</u>, or just for situations when you need a small illuminated button.

## **Features**

- Momentary switch
- Yellow/orange translucent cap with LED
- 2.8mm spade connectors for switch
- 2.8mm spade connectors for LED (polarity marked on underside of switch)
- 16mm diameter
- Screw-fit
  - <u>Datasheet</u> https://cdn.shopify.com/s/files/1/0174/1800/files/R16-503.pdf

## **Notes**

- Suitable for mounting in panels up to ~10mm thick
- Overall depth (including spades): 30mm
- Hole diameter: 16mm
- Cap dimensions: 13mm diameter, 3.5mm high
- Button fascia diameter: 18mm
- Ensure that you use a suitable current-limiting resistor for the LED