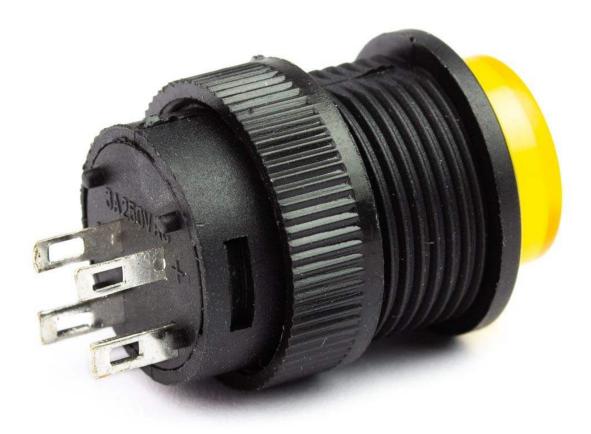

## **Features**

- Momentary switch
- Yellow/orange translucent cap with LED
- 2.8mm spade connectors for switch
- 2.8mm spade connectors for LED (polarity marked on underside of switch)
- 16mm diameter
- Screw-fit
  - <u>Datasheet</u> https://cdn.shopify.com/s/files/1/0174/1800/files/R16-503.pdf

## **Notes**

- Suitable for mounting in panels up to ~10mm thick
- Overall depth (including spades): 30mm
- Hole diameter: 16mm
- Cap dimensions: 13mm diameter, 3.5mm high
- Button fascia diameter: 18mm
- Ensure that you use a suitable current-limiting resistor for the LED