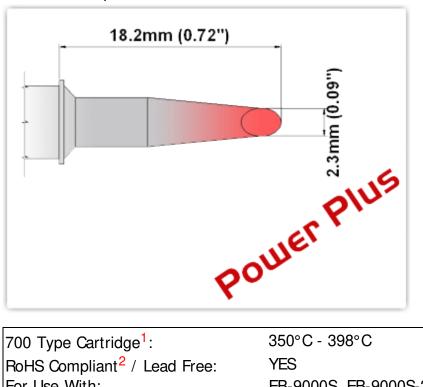

## **Technical Specifications**

EBM7DS023H

Hoof 2.30mm (0.09"), Power Plus

Tip Style: Hoof

Tip Width: 2.30mm (0.09") Tip Length: 18.20mm (0.72")

700 Type Cartridge<sup>1</sup>:

RoHS Compliant<sup>2</sup> / Lead Free:

For Use With: EB-9000S, EB-9000S-2, MX500 and MX5000