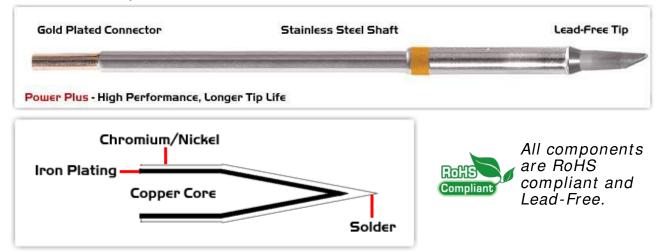

## Material Composition

Easy Braid Co. tip cartridges will typically idle within a temperature range of +/-1.1°C. However, there is variation in idle temperature across tip geometries within an individual temperature series. Easy Braid Co. offers a wide variety of tip geometries from 0.25mm fine point tip to 5mm chisel. The length and geometry of a tip will have an influence on the tip idle temperature. To accurately measure idle temperature it will depend greatly on the measurement method, technique and equipment used. Two different methods or the use of alternative equipment will produce different test results.