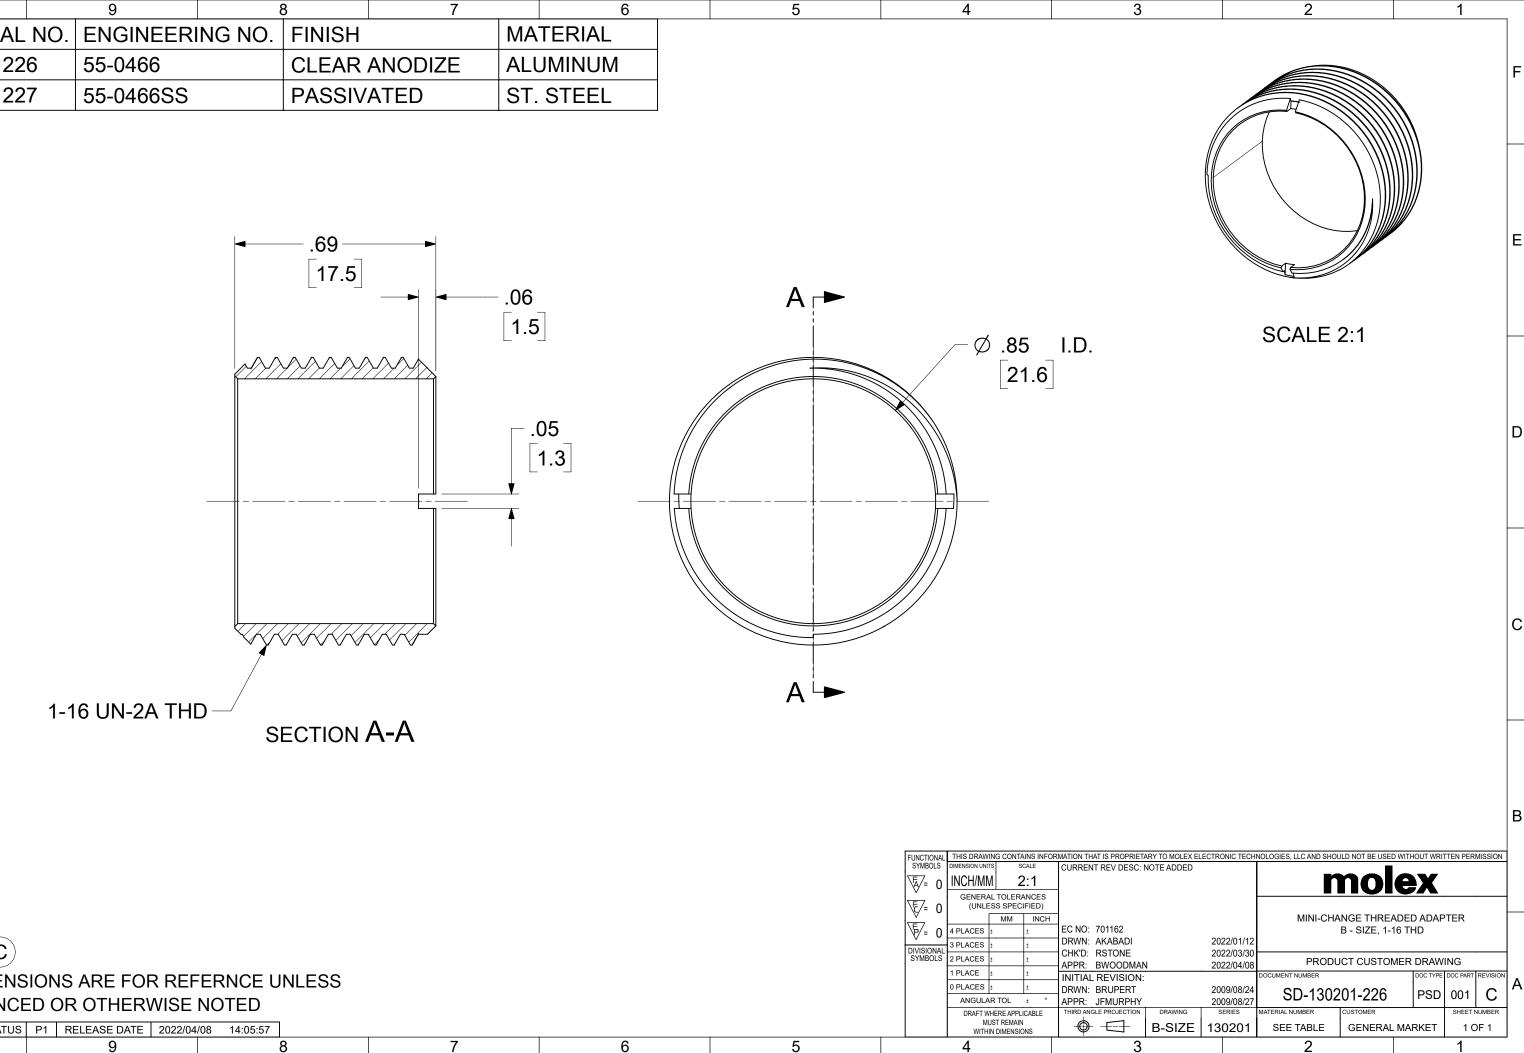

D

C

B

|                                                                     |                                       |   |   |   |                                                                                                                 |                                          | NTAINS INFORMATION THAT          |                     |
|---------------------------------------------------------------------|---------------------------------------|---|---|---|-----------------------------------------------------------------------------------------------------------------|------------------------------------------|----------------------------------|---------------------|
|                                                                     |                                       |   |   |   | SYMBOLS                                                                                                         | DIMENSION UNITS                          | SCALE                            | CURRENT F           |
|                                                                     |                                       |   |   |   | ₩= 0                                                                                                            | INCH/MM                                  | 2:1                              |                     |
|                                                                     |                                       |   |   |   | \<br>\                                                                                                          | GENERAL TOLERANCES<br>(UNLESS SPECIFIED) |                                  |                     |
| _                                                                   |                                       |   |   |   | <u></u> | M                                        | INCH                             |                     |
|                                                                     |                                       |   |   |   | ₩= 0                                                                                                            | 4 PLACES ±                               | -                                | EC NO: 70           |
|                                                                     |                                       |   |   |   | DIVISIONAL                                                                                                      | 3 PLACES ±                               | <u>1</u>                         | DRWN: Al            |
| NOTE: (C)                                                           |                                       |   |   |   | SYMBOLS                                                                                                         | 2 PLACES ±                               | +                                | CHK'D: R<br>APPR: B |
|                                                                     |                                       |   |   |   |                                                                                                                 | 1 PLACE ±                                |                                  | INITIAL R           |
| A ALL DIMENSIONS ARE FOR REFERNCE UNLESS                            |                                       |   |   |   |                                                                                                                 | 0 PLACES ±                               |                                  | DRWN: BI            |
| TOLERANCED OR OTHERWISE NOTED                                       |                                       |   |   |   |                                                                                                                 | ANGULAR TOL                              | t °                              | APPR: JF            |
|                                                                     |                                       |   |   |   |                                                                                                                 | DRAFT WHERE A                            |                                  | THIRD ANGLE         |
| DOCUMENT STATUS P1 RELEASE DATE 2022/04                             | S P1 RELEASE DATE 2022/04/08 14:05:57 |   |   |   |                                                                                                                 |                                          | MUST REMAIN<br>WITHIN DIMENSIONS |                     |
| FORMAT: Eng-lega-master-tb-prod-B<br>REVISION: E1<br>DATE: 22210501 | 8                                     | 7 | 6 | 5 |                                                                                                                 | 4                                        |                                  |                     |