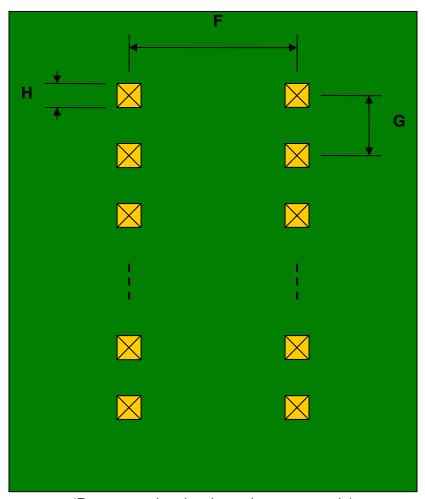

## TVSOP-14 to DIP-14 SMT Adapter (0.4 mm pitch)

| DIMENSIONS |      |      |      |        |       |      |
|------------|------|------|------|--------|-------|------|
| REF.       | mm   |      |      | inches |       |      |
|            | MIN. | TYP. | MAX. | MIN.   | TYP.  | MAX. |
| Α          |      | 4.50 |      |        |       |      |
| В          |      | 2.00 |      |        |       |      |
| С          |      | 0.20 |      |        |       |      |
| D          |      | 0.20 |      |        |       |      |
| Е          |      | 0.40 |      |        |       |      |
| F          |      |      |      |        | 0.300 |      |
| G          |      |      |      |        | 0.100 |      |
| Н          |      |      |      |        | 0.025 |      |

## **Bottom View (DIP Pins)**

(Representative drawing only - not to scale)