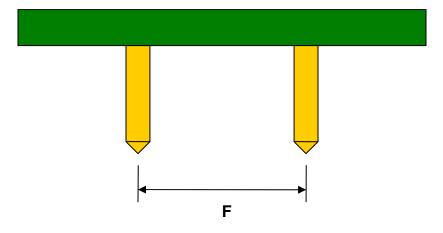

## TVSOP-14 to DIP-14 SMT Adapter (0.4 mm pitch)

| DIMENSIONS |      |      |      |        |       |      |
|------------|------|------|------|--------|-------|------|
| REF.       | mm   |      |      | inches |       |      |
|            | MIN. | TYP. | MAX. | MIN.   | TYP.  | MAX. |
| Α          |      | 4.50 |      |        |       |      |
| В          |      | 2.00 |      |        |       |      |
| С          |      | 0.20 |      |        |       |      |
| D          |      | 0.20 |      |        |       |      |
| Е          |      | 0.40 |      |        |       |      |
| F          |      |      |      |        | 0.300 |      |
| G          |      |      |      |        | 0.100 |      |
| Н          |      |      |      |        | 0.025 |      |

## Side View (DIP Pins)

(Representative drawing only - not to scale)