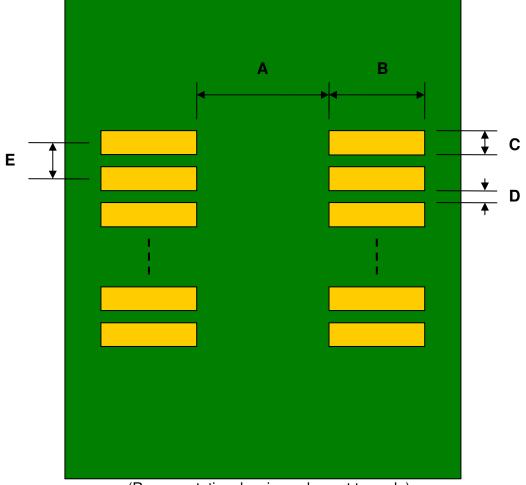

## TVSOP-14 to DIP-14 SMT Adapter (0.4 mm pitch)

| DIMENSIONS |      |      |      |        |       |      |
|------------|------|------|------|--------|-------|------|
| REF.       | mm   |      |      | inches |       |      |
|            | MIN. | TYP. | MAX. | MIN.   | TYP.  | MAX. |
| Α          |      | 4.50 |      |        |       |      |
| В          |      | 2.00 |      |        |       |      |
| С          |      | 0.20 |      |        |       |      |
| D          |      | 0.20 |      |        |       |      |
| Е          |      | 0.40 |      |        |       |      |
| F          |      |      |      |        | 0.300 |      |
| G          |      |      |      |        | 0.100 |      |
| Н          |      |      |      |        | 0.025 |      |

## **Top View (SMT Footprint)**

(Representative drawing only - not to scale)