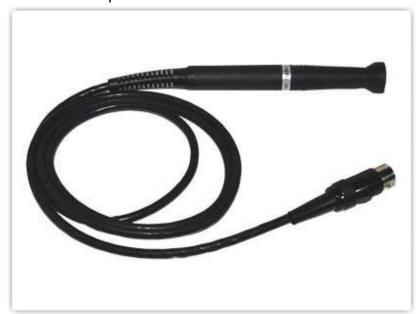

## **Technical Specifications**

SHP-SM ESD Solder Handle W/RMP-1 for EB-2000S, MFR-PS1100, MFR-PS2200

RoHS Compliant<sup>2</sup> / Lead Free: YES

Equivalent to: MFR-H6-SSC

For Use With: EB-2000PS, EB-2000S-SM, MFR-1160, MFR-1161