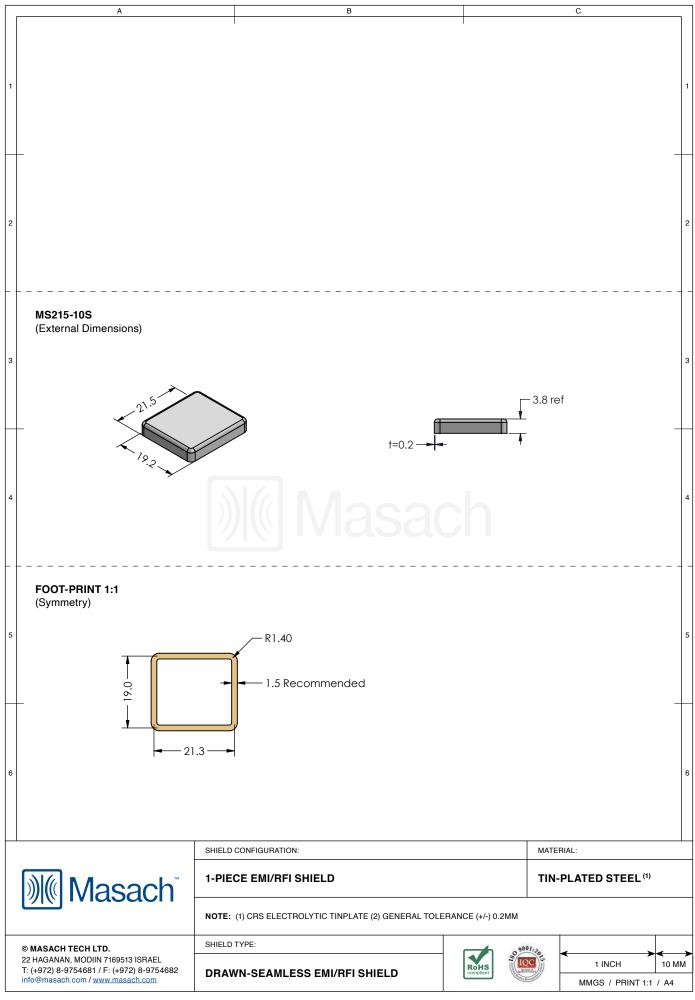

## MS215-10\*

## **DRAWN-SEAMLESS EMI/RFI SHIELD**

## \*OPTIONAL SHIELD CONFIGURATIONS

| ITEM P/N     | ITEM DESCRIPTION                    | MATERIAL         |  |  |
|--------------|-------------------------------------|------------------|--|--|
| MS215-10C    | 2-PIECE EMI/RFI SHIELD <b>COVER</b> | TIN-PLATED STEEL |  |  |
| MS215-10F    | 2-PIECE EMI/RFI SHIELD <b>FRAME</b> | TIN-PLATED STEEL |  |  |
| MS215-10S    | 1-PIECE EMI/RFI <b>SHIELD</b>       | TIN-PLATED STEEL |  |  |
| MS215-10C-NS | 2-PIECE EMI/RFI SHIELD <b>COVER</b> | NICKEL-SILVER    |  |  |
| MS215-10F-NS | 2-PIECE EMI/RFI SHIELD <b>FRAME</b> | NICKEL-SILVER    |  |  |
| MS215-10S-NS | 1-PIECE EMI/RFI <b>SHIELD</b>       | NICKEL-SILVER    |  |  |

TIN-PLATED STEEL: CRS ELECTROLYTIC TINPLATE NICKEL-SILVER: UNS C77000 / UNS C73500

|                                                                                                                                                                                                                                                                                                                                                                                                                                                                                                                                                                                                                                                                                                                                                                                                                                                                                                                                                                                                                                                                                                                                                                                                                                                                                                                                                                                                                                                                                                                                                                                                                                                                                                                                                                                                                                                                                                                                                                                                                                                                                                                                    | SHIELD CONFIGURATION: |           | MATE            | MATERIAL:        |       |  |
|------------------------------------------------------------------------------------------------------------------------------------------------------------------------------------------------------------------------------------------------------------------------------------------------------------------------------------------------------------------------------------------------------------------------------------------------------------------------------------------------------------------------------------------------------------------------------------------------------------------------------------------------------------------------------------------------------------------------------------------------------------------------------------------------------------------------------------------------------------------------------------------------------------------------------------------------------------------------------------------------------------------------------------------------------------------------------------------------------------------------------------------------------------------------------------------------------------------------------------------------------------------------------------------------------------------------------------------------------------------------------------------------------------------------------------------------------------------------------------------------------------------------------------------------------------------------------------------------------------------------------------------------------------------------------------------------------------------------------------------------------------------------------------------------------------------------------------------------------------------------------------------------------------------------------------------------------------------------------------------------------------------------------------------------------------------------------------------------------------------------------------|-----------------------|-----------|-----------------|------------------|-------|--|
| <b>Masach</b> Masach |                       |           |                 |                  |       |  |
| © MASACH TECH LTD.  22 HAGANAN, MODIIN 7169513 ISRAEL  T: (+972) 8-9754681 / F: (+972) 8-9754682 info@masach.com / www.masach.com                                                                                                                                                                                                                                                                                                                                                                                                                                                                                                                                                                                                                                                                                                                                                                                                                                                                                                                                                                                                                                                                                                                                                                                                                                                                                                                                                                                                                                                                                                                                                                                                                                                                                                                                                                                                                                                                                                                                                                                                  | SHIELD TYPE:          |           | 9001:20         |                  |       |  |
|                                                                                                                                                                                                                                                                                                                                                                                                                                                                                                                                                                                                                                                                                                                                                                                                                                                                                                                                                                                                                                                                                                                                                                                                                                                                                                                                                                                                                                                                                                                                                                                                                                                                                                                                                                                                                                                                                                                                                                                                                                                                                                                                    |                       | RoHS      | IQC<br>better d | 1 INCH           | 10 MM |  |
|                                                                                                                                                                                                                                                                                                                                                                                                                                                                                                                                                                                                                                                                                                                                                                                                                                                                                                                                                                                                                                                                                                                                                                                                                                                                                                                                                                                                                                                                                                                                                                                                                                                                                                                                                                                                                                                                                                                                                                                                                                                                                                                                    |                       | Compliant | Con March       | MMGS / PRINT 1:1 | / A4  |  |