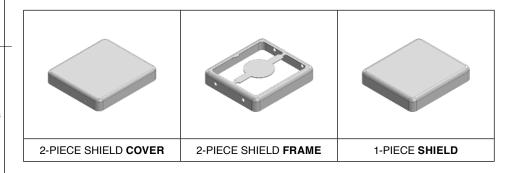

## \*OPTIONAL SHIELD CONFIGURATIONS

| ITEM P/N     | ITEM DESCRIPTION                    | MATERIAL         |  |  |
|--------------|-------------------------------------|------------------|--|--|
| MS215-10C    | 2-PIECE EMI/RFI SHIELD <b>COVER</b> | TIN-PLATED STEEL |  |  |
| MS215-10F    | 2-PIECE EMI/RFI SHIELD <b>FRAME</b> | TIN-PLATED STEEL |  |  |
| MS215-10S    | 1-PIECE EMI/RFI <b>SHIELD</b>       | TIN-PLATED STEEL |  |  |
| MS215-10C-NS | 2-PIECE EMI/RFI SHIELD <b>COVER</b> | NICKEL-SILVER    |  |  |
| MS215-10F-NS | 2-PIECE EMI/RFI SHIELD <b>FRAME</b> | NICKEL-SILVER    |  |  |
| MS215-10S-NS | 1-PIECE EMI/RFI <b>SHIELD</b>       | NICKEL-SILVER    |  |  |