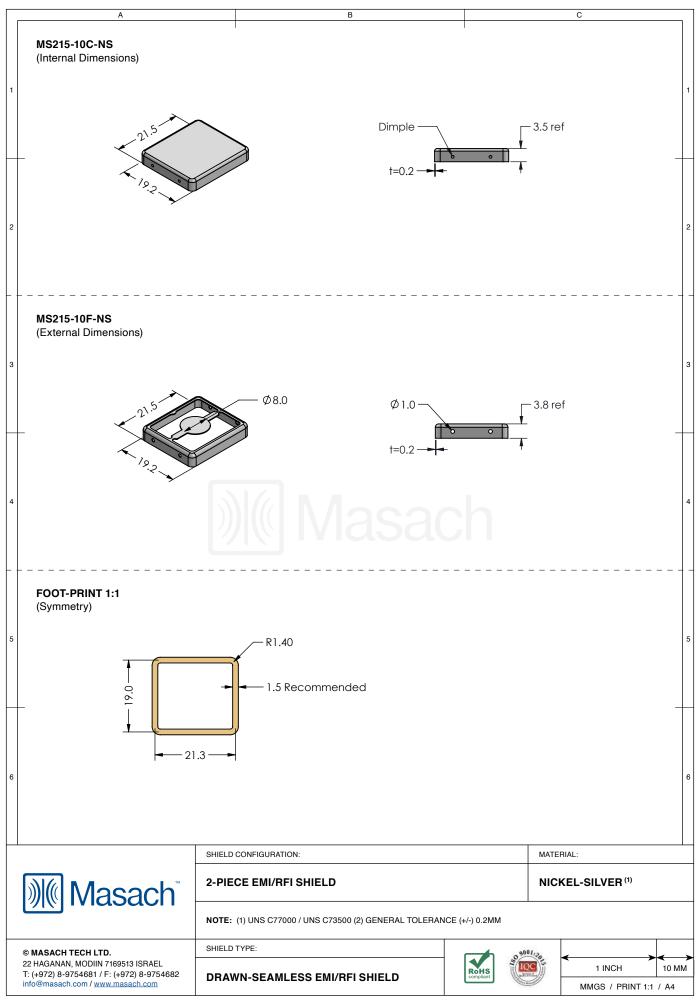

## MS215-10\*

## **DRAWN-SEAMLESS EMI/RFI SHIELD**

## \*OPTIONAL SHIELD CONFIGURATIONS

| ITEM P/N     | ITEM DESCRIPTION                    | MATERIAL         |  |  |
|--------------|-------------------------------------|------------------|--|--|
| MS215-10C    | 2-PIECE EMI/RFI SHIELD <b>COVER</b> | TIN-PLATED STEEL |  |  |
| MS215-10F    | 2-PIECE EMI/RFI SHIELD <b>FRAME</b> | TIN-PLATED STEEL |  |  |
| MS215-10S    | 1-PIECE EMI/RFI <b>SHIELD</b>       | TIN-PLATED STEEL |  |  |
| MS215-10C-NS | 2-PIECE EMI/RFI SHIELD <b>COVER</b> | NICKEL-SILVER    |  |  |
| MS215-10F-NS | 2-PIECE EMI/RFI SHIELD <b>FRAME</b> | NICKEL-SILVER    |  |  |
| MS215-10S-NS | 1-PIECE EMI/RFI <b>SHIELD</b>       | NICKEL-SILVER    |  |  |

TIN-PLATED STEEL: CRS ELECTROLYTIC TINPLATE NICKEL-SILVER: UNS C77000 / UNS C73500

|                                                                                                                                                                                                                                                                                                                                                                                                                                                                                                                                                                                                                                                                                                                                                                                                                                                                                                                                                                                                                                                                                                                                                                                                                                                                                                                                                                                                                                                                                                                                                                                                                                                                                                                                                                                                                                                                                                                                                                                                                                                                                                                                    | SHIELD CONFIGURATION: |           | MATE            | MATERIAL:        |       |  |
|------------------------------------------------------------------------------------------------------------------------------------------------------------------------------------------------------------------------------------------------------------------------------------------------------------------------------------------------------------------------------------------------------------------------------------------------------------------------------------------------------------------------------------------------------------------------------------------------------------------------------------------------------------------------------------------------------------------------------------------------------------------------------------------------------------------------------------------------------------------------------------------------------------------------------------------------------------------------------------------------------------------------------------------------------------------------------------------------------------------------------------------------------------------------------------------------------------------------------------------------------------------------------------------------------------------------------------------------------------------------------------------------------------------------------------------------------------------------------------------------------------------------------------------------------------------------------------------------------------------------------------------------------------------------------------------------------------------------------------------------------------------------------------------------------------------------------------------------------------------------------------------------------------------------------------------------------------------------------------------------------------------------------------------------------------------------------------------------------------------------------------|-----------------------|-----------|-----------------|------------------|-------|--|
| <b>Masach</b> Masach |                       |           |                 |                  |       |  |
| © MASACH TECH LTD.  22 HAGANAN, MODIIN 7169513 ISRAEL  T: (+972) 8-9754681 / F: (+972) 8-9754682 info@masach.com / www.masach.com                                                                                                                                                                                                                                                                                                                                                                                                                                                                                                                                                                                                                                                                                                                                                                                                                                                                                                                                                                                                                                                                                                                                                                                                                                                                                                                                                                                                                                                                                                                                                                                                                                                                                                                                                                                                                                                                                                                                                                                                  | SHIELD TYPE:          |           | 9001:20         |                  |       |  |
|                                                                                                                                                                                                                                                                                                                                                                                                                                                                                                                                                                                                                                                                                                                                                                                                                                                                                                                                                                                                                                                                                                                                                                                                                                                                                                                                                                                                                                                                                                                                                                                                                                                                                                                                                                                                                                                                                                                                                                                                                                                                                                                                    |                       | RoHS      | IQC<br>better d | 1 INCH           | 10 MM |  |
|                                                                                                                                                                                                                                                                                                                                                                                                                                                                                                                                                                                                                                                                                                                                                                                                                                                                                                                                                                                                                                                                                                                                                                                                                                                                                                                                                                                                                                                                                                                                                                                                                                                                                                                                                                                                                                                                                                                                                                                                                                                                                                                                    |                       | Compliant | Con March       | MMGS / PRINT 1:1 | / A4  |  |