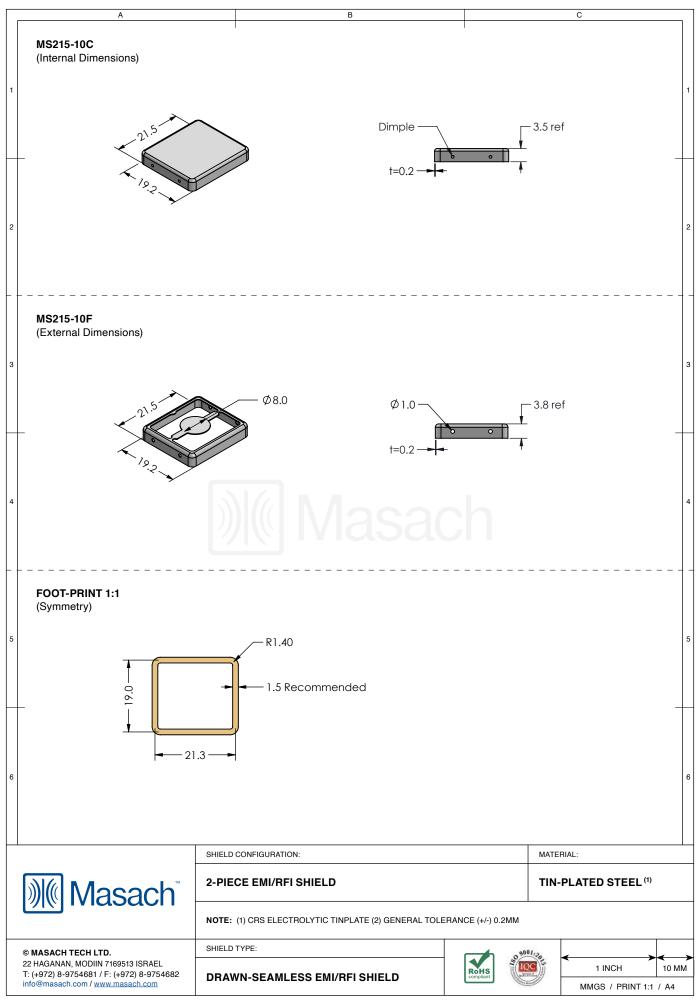

## MS215-10\*

## **DRAWN-SEAMLESS EMI/RFI SHIELD**

## \*OPTIONAL SHIELD CONFIGURATIONS

| ITEM P/N     | ITEM DESCRIPTION                    | MATERIAL         |  |  |
|--------------|-------------------------------------|------------------|--|--|
| MS215-10C    | 2-PIECE EMI/RFI SHIELD <b>COVER</b> | TIN-PLATED STEEL |  |  |
| MS215-10F    | 2-PIECE EMI/RFI SHIELD <b>FRAME</b> | TIN-PLATED STEEL |  |  |
| MS215-10S    | 1-PIECE EMI/RFI <b>SHIELD</b>       | TIN-PLATED STEEL |  |  |
| MS215-10C-NS | 2-PIECE EMI/RFI SHIELD <b>COVER</b> | NICKEL-SILVER    |  |  |
| MS215-10F-NS | 2-PIECE EMI/RFI SHIELD <b>FRAME</b> | NICKEL-SILVER    |  |  |
| MS215-10S-NS | 1-PIECE EMI/RFI <b>SHIELD</b>       | NICKEL-SILVER    |  |  |

TIN-PLATED STEEL: CRS ELECTROLYTIC TINPLATE NICKEL-SILVER: UNS C77000 / UNS C73500

|                                                                                                                                                                                                                                                                                                                                                                                                                                                                                                                                                                                                                                                                                                                                                                                                                                                                                                                                                                                                                                                                                                                                                                                                                                                                                                                                                                                                                                                                                                                                                                                                                                                                                                                                                                                                                                                                                                                                                                                                                                                                                                                                    | SHIELD CONFIGURATION: |           | MATE            | MATERIAL:        |       |  |
|------------------------------------------------------------------------------------------------------------------------------------------------------------------------------------------------------------------------------------------------------------------------------------------------------------------------------------------------------------------------------------------------------------------------------------------------------------------------------------------------------------------------------------------------------------------------------------------------------------------------------------------------------------------------------------------------------------------------------------------------------------------------------------------------------------------------------------------------------------------------------------------------------------------------------------------------------------------------------------------------------------------------------------------------------------------------------------------------------------------------------------------------------------------------------------------------------------------------------------------------------------------------------------------------------------------------------------------------------------------------------------------------------------------------------------------------------------------------------------------------------------------------------------------------------------------------------------------------------------------------------------------------------------------------------------------------------------------------------------------------------------------------------------------------------------------------------------------------------------------------------------------------------------------------------------------------------------------------------------------------------------------------------------------------------------------------------------------------------------------------------------|-----------------------|-----------|-----------------|------------------|-------|--|
| <b>Masach</b> Masach |                       |           |                 |                  |       |  |
| © MASACH TECH LTD.  22 HAGANAN, MODIIN 7169513 ISRAEL  T: (+972) 8-9754681 / F: (+972) 8-9754682 info@masach.com / www.masach.com                                                                                                                                                                                                                                                                                                                                                                                                                                                                                                                                                                                                                                                                                                                                                                                                                                                                                                                                                                                                                                                                                                                                                                                                                                                                                                                                                                                                                                                                                                                                                                                                                                                                                                                                                                                                                                                                                                                                                                                                  | SHIELD TYPE:          |           | 9001:20         |                  |       |  |
|                                                                                                                                                                                                                                                                                                                                                                                                                                                                                                                                                                                                                                                                                                                                                                                                                                                                                                                                                                                                                                                                                                                                                                                                                                                                                                                                                                                                                                                                                                                                                                                                                                                                                                                                                                                                                                                                                                                                                                                                                                                                                                                                    |                       | RoHS      | IQC<br>better d | 1 INCH           | 10 MM |  |
|                                                                                                                                                                                                                                                                                                                                                                                                                                                                                                                                                                                                                                                                                                                                                                                                                                                                                                                                                                                                                                                                                                                                                                                                                                                                                                                                                                                                                                                                                                                                                                                                                                                                                                                                                                                                                                                                                                                                                                                                                                                                                                                                    |                       | Compliant | Con March       | MMGS / PRINT 1:1 | / A4  |  |