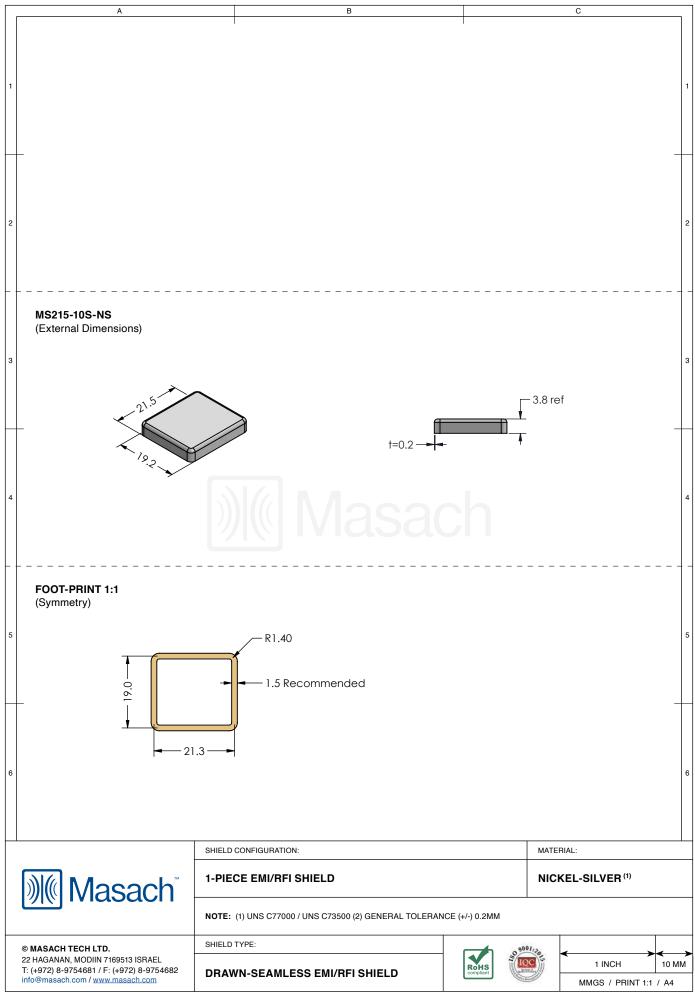

## MS215-10\*

## **DRAWN-SEAMLESS EMI/RFI SHIELD**

## \*OPTIONAL SHIELD CONFIGURATIONS

| ITEM P/N     | ITEM DESCRIPTION                    | MATERIAL         |  |  |
|--------------|-------------------------------------|------------------|--|--|
| MS215-10C    | 2-PIECE EMI/RFI SHIELD <b>COVER</b> | TIN-PLATED STEEL |  |  |
| MS215-10F    | 2-PIECE EMI/RFI SHIELD <b>FRAME</b> | TIN-PLATED STEEL |  |  |
| MS215-10S    | 1-PIECE EMI/RFI <b>SHIELD</b>       | TIN-PLATED STEEL |  |  |
| MS215-10C-NS | 2-PIECE EMI/RFI SHIELD <b>COVER</b> | NICKEL-SILVER    |  |  |
| MS215-10F-NS | 2-PIECE EMI/RFI SHIELD <b>FRAME</b> | NICKEL-SILVER    |  |  |
| MS215-10S-NS | 1-PIECE EMI/RFI <b>SHIELD</b>       | NICKEL-SILVER    |  |  |

TIN-PLATED STEEL: CRS ELECTROLYTIC TINPLATE NICKEL-SILVER: UNS C77000 / UNS C73500

|                                                                                                                                                                                                                                                                                                                                                                                                                                                                                                                                                                                                                                                                                                                                                                                                                                                                                                                                                                                                                                                                                                                                                                                                                                                                                                                                                                                                                                                                                                                                                                                                                                                                                                                                                                                                                                                                                                                                                                                                                                                                                                                                    | SHIELD CONFIGURATION: |           | MATE            | MATERIAL:        |       |  |
|------------------------------------------------------------------------------------------------------------------------------------------------------------------------------------------------------------------------------------------------------------------------------------------------------------------------------------------------------------------------------------------------------------------------------------------------------------------------------------------------------------------------------------------------------------------------------------------------------------------------------------------------------------------------------------------------------------------------------------------------------------------------------------------------------------------------------------------------------------------------------------------------------------------------------------------------------------------------------------------------------------------------------------------------------------------------------------------------------------------------------------------------------------------------------------------------------------------------------------------------------------------------------------------------------------------------------------------------------------------------------------------------------------------------------------------------------------------------------------------------------------------------------------------------------------------------------------------------------------------------------------------------------------------------------------------------------------------------------------------------------------------------------------------------------------------------------------------------------------------------------------------------------------------------------------------------------------------------------------------------------------------------------------------------------------------------------------------------------------------------------------|-----------------------|-----------|-----------------|------------------|-------|--|
| <b>Masach</b> Masach |                       |           |                 |                  |       |  |
| © MASACH TECH LTD.  22 HAGANAN, MODIIN 7169513 ISRAEL  T: (+972) 8-9754681 / F: (+972) 8-9754682 info@masach.com / www.masach.com                                                                                                                                                                                                                                                                                                                                                                                                                                                                                                                                                                                                                                                                                                                                                                                                                                                                                                                                                                                                                                                                                                                                                                                                                                                                                                                                                                                                                                                                                                                                                                                                                                                                                                                                                                                                                                                                                                                                                                                                  | SHIELD TYPE:          |           | 9001:20         |                  |       |  |
|                                                                                                                                                                                                                                                                                                                                                                                                                                                                                                                                                                                                                                                                                                                                                                                                                                                                                                                                                                                                                                                                                                                                                                                                                                                                                                                                                                                                                                                                                                                                                                                                                                                                                                                                                                                                                                                                                                                                                                                                                                                                                                                                    |                       | RoHS      | IQC<br>better d | 1 INCH           | 10 MM |  |
|                                                                                                                                                                                                                                                                                                                                                                                                                                                                                                                                                                                                                                                                                                                                                                                                                                                                                                                                                                                                                                                                                                                                                                                                                                                                                                                                                                                                                                                                                                                                                                                                                                                                                                                                                                                                                                                                                                                                                                                                                                                                                                                                    |                       | Compliant | Con March       | MMGS / PRINT 1:1 | / A4  |  |