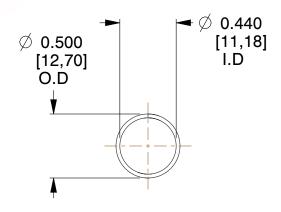

## **NOTES:**

Material : Hard Drawn
 Finish : Glod Irridite

3. Ends: Closed

4. Total Coils: 10.000

5. Sugg. Max. Deflection: 0.850 (in)6. Sugg. Max. Load: 2.300 (lbs)

7. All Drawing Dimensions are in Inches [mm]