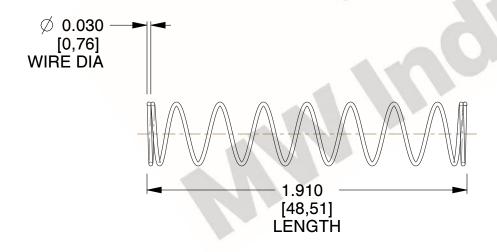

## **NOTES:**

Material : Hard Drawn
 Finish : Glod Irridite

3. Ends: Closed

4. Total Coils: 10.000

5. Sugg. Max. Deflection: 0.850 (in)6. Sugg. Max. Load: 2.300 (lbs)

7. All Drawing Dimensions are in Inches [mm]