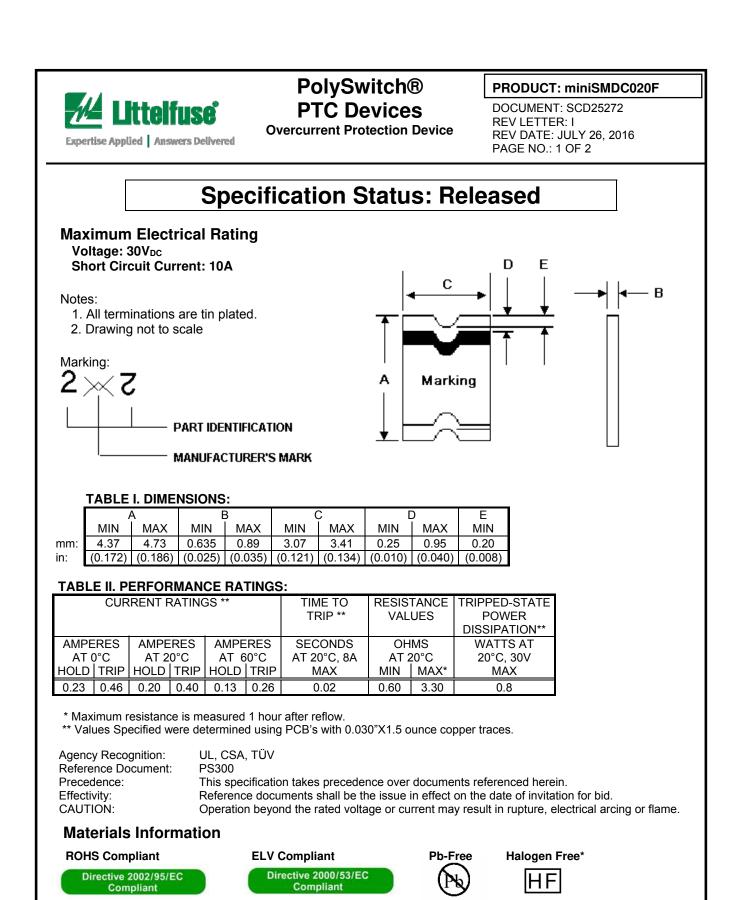

\* Halogen Free refers to: Br≤900ppm, Cl≤900ppm, Br+Cl≤1500ppm.

© 2016 Littelfuse,Inc Specifications are subject to change without notice. Revised July 26, 2016 Littelfuse.com



Expertise Applied Answers Delivered

## PolySwitch® PTC Devices Overcurrent Protection Device

PRODUCT: miniSMDC020F

DOCUMENT: SCD25272 REV LETTER: I REV DATE: JULY 26, 2016 PAGE NO.: 2 OF 2

Information furnished is believed to be accurate and reliable. However, users should independently evaluate the suitability of and test each product selected for their own applications. Littelfuse products are not designed for, and shall not be used for, any purpose (including, without limitation, military, aerospace, medical, lifesaving, life-sustaining or nuclear facility applications, devices intended for surgical impl