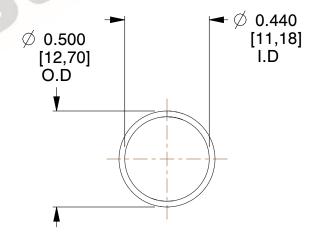

## **NOTES:**

1. Material: Stainless Steel

2. Finish: Glod Irridite

3. Ends: Closed

4. Total Coils: 10.000

Sugg. Max. Deflection: 0.710 (in)
Sugg. Max. Load: 2.300 (lbs)

7. All Drawing Dimensions are in Inches [mm]