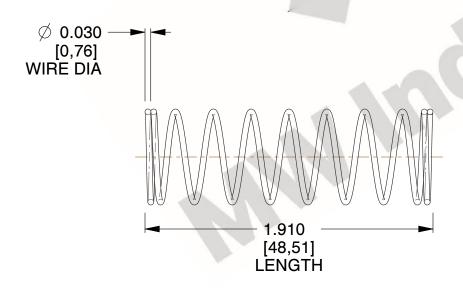

## **NOTES:**

1. Material: Stainless Steel

2. Finish: Glod Irridite

3. Ends: Closed

4. Total Coils: 10.000

Sugg. Max. Deflection: 0.710 (in)
Sugg. Max. Load: 2.300 (lbs)

7. All Drawing Dimensions are in Inches [mm]