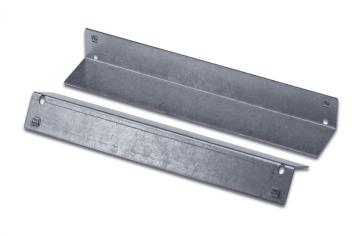

## Slide rails for DIGITUS networking cabinets with 600mm depth

DN-19 GS-600 EAN 4016032226437

Suitable to support heavy 483mm (19") devices. Insertable to mounted and unmounted DIGITUS

network cabinets and relay racks.

## **Logistical Information**

| Packaging Unit (pcs) |  |
|----------------------|--|
| Packet weight (kg)   |  |
| Box weight in kg     |  |
| Country of origin    |  |

10 1.1 11 Turkey four fixing points fit at the sites of the rear and front mounting angles fixed mounted sheet steel galvanised load carrying capacity: up to 100kg requires 1U package: 2 pieces complete with fixing material