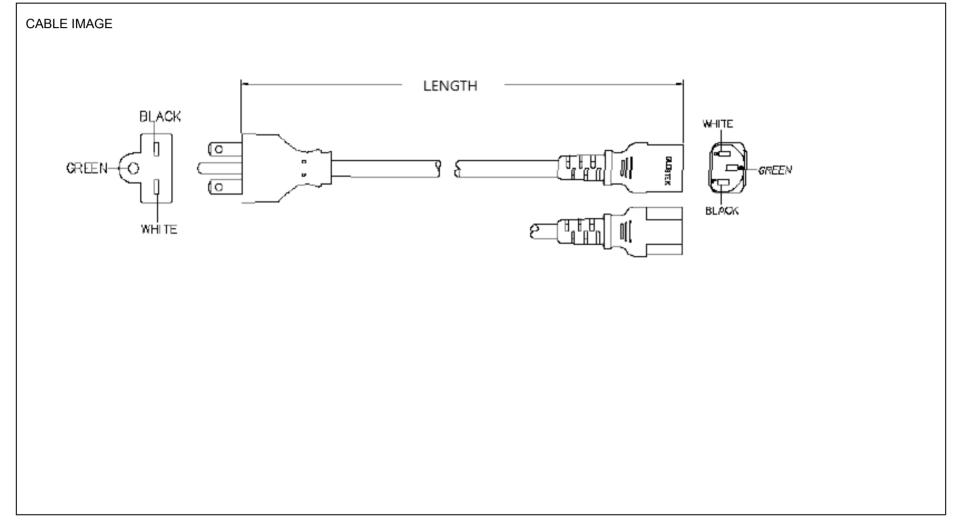

Cordset Information:

CordsetColor:GlobTek Black

Cord Length (mm):2500

| End A                                        | Cable                                                   | End B                                          |
|----------------------------------------------|---------------------------------------------------------|------------------------------------------------|
| Code:361                                     | Code:106                                                | Code:701                                       |
| Description:NEMA 6-15P, 2 CONDUCTOR + GROUND | Description:GT Cable #106: 18 / 3 Conductors, 7.8mm OD, | Description:IEC60320 C13 2 CONDUCTORS + GROUND |
| PLUG                                         | SJT, 60 Deg.C, 300V, BLK/WHT/GRN, Approvals: UL, CSA    | or Rating (V):250                              |
| Rating (V):250                               | cUL                                                     | Rating (A):15.0                                |
| Rating (A):15.0                              | Color:GlobTek Black                                     | Gender:Female                                  |
| Gender:Male                                  | Wire Gauge(AWG):18                                      | Overmolded:Yes                                 |
| Overmolded:Yes                               | Cond:3                                                  |                                                |
|                                              | Type:SJT                                                |                                                |
|                                              | Temperature:60° C                                       |                                                |
|                                              | Amps:10                                                 |                                                |
|                                              | Volts:300                                               |                                                |
|                                              | OD:7.8                                                  |                                                |
| [                                            | ConductorsColors:BLK/WHT/GRN                            |                                                |