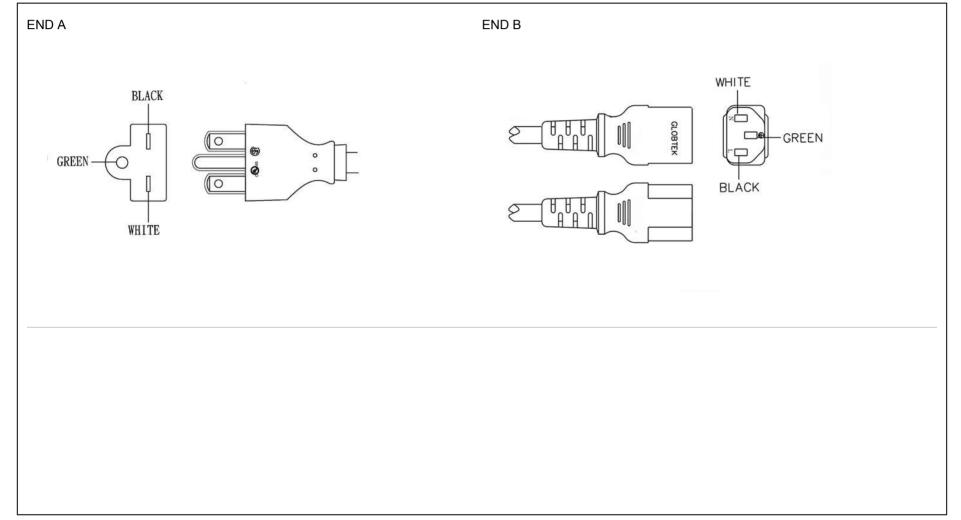

| End A                                        | Cable                                                   | End B                                          |
|----------------------------------------------|---------------------------------------------------------|------------------------------------------------|
| Code:361                                     | Code:106                                                | Code:701                                       |
| Description:NEMA 6-15P, 2 CONDUCTOR + GROUND | Description:GT Cable #106: 18 / 3 Conductors, 7.8mm OD, | Description:IEC60320 C13 2 CONDUCTORS + GROUND |
| PLUG                                         | SJT, 60 Deg.C, 300V, BLK/WHT/GRN, Approvals: UL, CSA    | or Rating (V):250                              |
| Rating (V):250                               | cUL                                                     | Rating (A):15.0                                |
| Rating (A):15.0                              | Color:GlobTek Black                                     | Gender:Female                                  |
| Gender:Male                                  | Wire Gauge(AWG):18                                      | Overmolded:Yes                                 |
| Overmolded:Yes                               | Cond:3                                                  |                                                |
|                                              | Type:SJT                                                |                                                |
|                                              | Temperature:60° C                                       |                                                |
|                                              | Amps:10                                                 |                                                |
|                                              | Volts:300                                               |                                                |
|                                              | OD:7.8                                                  |                                                |
| [                                            | ConductorsColors:BLK/WHT/GRN                            |                                                |