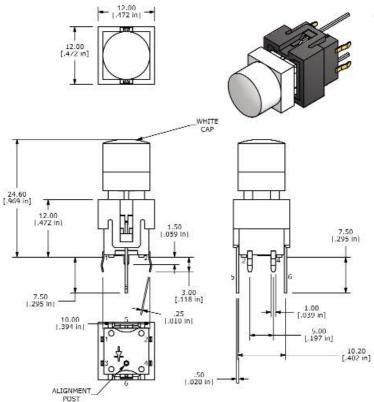

#### R1 - 10mm Round

www.e-switch.com email: info@e-switch.com 7153 NORTHLAND DRIVE NORTH BROOKLYN PARK, MN 55428 PHONE: 763.504.3525 FAX: 763.531.8235