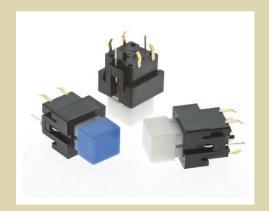

# **SERIES LP15 SWITCHES**

## PUSHBUTTON SWITCHES - ILLUMINATED



#### **FEATURES & BENEFITS**

- Multiple Illumination colors
- Custom marketing options
- Multiple cap sizes

#### **APPLICATIONS / MARKETS**

- Audio/visual
- Consumer Electronics
- Telecommunications
- Medical
- Testing/instrumentation
- Computer/servers/peripherals

# MECHANICAL SPECIFICATIONS Operating Life: 300,000 cycles Force: 125 ± 35 grams Travel: 1.3mm +/- 0.3mm

| ELECTRICAL SPECIFICATIONS          |                           |
|------------------------------------|---------------------------|
| Contact Rating:                    | 20VDC, 1mA                |
| Contact Resistance (Initial Max.): | 200 Ohms Max @ 1.5VDC     |
| Insulation Resistance (min.@100V): | 100Mega ohms Min @ 100VDC |
| Dielectric Strength (1 Min.):      | 250VAC                    |
| Contact Arrangemen