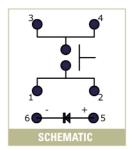

# MECHANICAL SPECIFICATIONS Operating Life: 300,000 cycles Force: 125 ± 35 grams Travel: 1.3mm +/- 0.3mm

| ELECTRICAL SPECIFICATIONS          |                           |
|------------------------------------|---------------------------|
| Contact Rating:                    | 20VDC, 1mA                |
| Contact Resistance (Initial Max.): | 200 Ohms Max @ 1.5VDC     |
| Insulation Resistance (min.@100V): | 100Mega ohms Min @ 100VDC |
| Dielectric Strength (1 Min.):      | 250VAC                    |
| Contact Arrangement:               | SPST, Normally Open       |