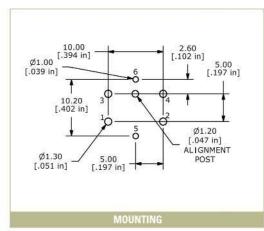

# MECHANICAL SPECIFICATIONS Operating Life: 300,000 cycles Force: 125 ± 35 grams Travel: 1.3mm +/- 0.3mm

| ELECTRICAL SPECIFICATIONS          |                           |
|------------------------------------|---------------------------|
| Contact Rating:                    | 20VDC, 1mA                |
| Contact Resistance (Initial Max.): | 200 Ohms Max @ 1.5VDC     |
| Insulation Resistance (min.@100V): | 100Mega ohms Min @ 100VDC |
| Dielectric Strength (1 Min.):      | 250VAC                    |
| Contact Arrangement:               | SPST, Normally Open       |