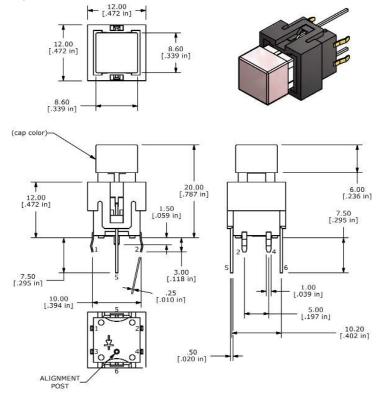

| Red             | Green           | Yellow          | White           |
|-------------------------|-------|------------------|-----------------|-----------------|-----------------|-----------------|
| Forward Current         | mA    | 20mA             | 20mA            | 20mA            | 20mA            | 20mA            |
| Forward Voltage @20mA   | VDC   | 3.5 typ- 4.0 max | 1.5 typ-2.4 max | 1.7 typ-2.6 max | 1.7 typ-2.6 max | 3.5 typ-4.0 max |
| Luminous Intensity@20mA | mcd   | 1500 Typ         | 120 typ         | 120 typ         | 350 typ         | 2700 typ        |





www.e-switch.com email: info@e-switch.com 7153 NORTHLAND DRIVE NORTH BROOKLYN PARK, MN 55428 PHONE: 763.504.3525 FAX: 763.531.8235

# **SERIES LP15 SWITCHES**



## **Button Options**

### S1 - 8.6mm Square



#### R1 - 10mm Round



www.e-switch.com email: info@e-switch.com 7153 NORTHLAND DRIVE NORTH BROOKLYN PARK, MN 55428 PHONE: 763.504.3525 FAX: 763.531.8235