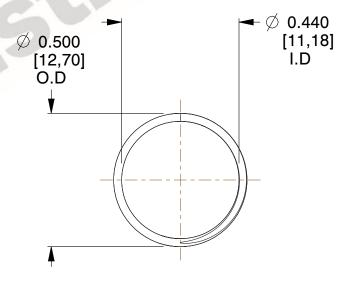

## **NOTES:**

1. Material: Stainless Steel

2. Finish: Glod Irridite

3. Ends: Closed and Ground

4. Total Coils: 10.000

5. Sugg. Max. Deflection: 0.470 (in) 6. Sugg. Max. Load : 2.300 (lbs)

7. All Drawing Dimensions are in Inches [mm]

2.778

SCALE

COMPONENT

UNIT INCH [mm]

**SPRINGS** 

**COMPRESSION SPRINGS** 

11772

SHEET 1 of 1