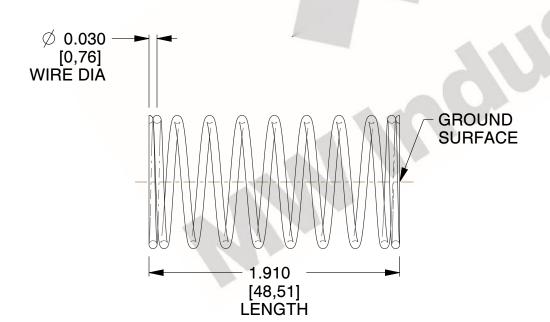

## **NOTES:**

1. Material: Stainless Steel

2. Finish: Glod Irridite

3. Ends: Closed and Ground

4. Total Coils: 10.000

5. Sugg. Max. Deflection: 0.470 (in) 6. Sugg. Max. Load : 2.300 (lbs)

7. All Drawing Dimensions are in Inches [mm]

2.778

SCALE

COMPONENT

UNIT INCH [mm]

**SPRINGS** 

**COMPRESSION SPRINGS** 

11772

SHEET 1 of 1