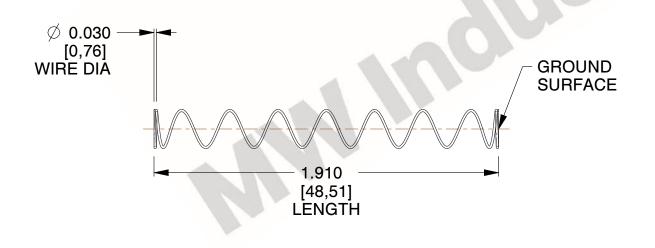

## **NOTES:**

1. Material : Spring Steel

2. Finish: Glod Irridite

3. Ends: Closed and Ground

4. Total Coils: 10.000

Sugg. Max. Deflection: 3.400 (in)
 Sugg. Max. Load: 2.300 (lbs)

7. All Drawing Dimensions are in Inches [mm]

0.820

SCALE

11772

COMPONENT

COMPRESSION SPRINGS

UNIT
INCH [mm]
SHEET

**SPRINGS** 

1 of 1