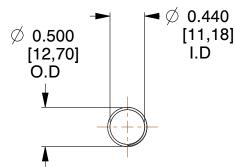

## **NOTES:**

1. Material : Spring Steel

2. Finish: Glod Irridite

3. Ends: Closed and Ground

4. Total Coils: 10.000

Sugg. Max. Deflection: 3.400 (in)
 Sugg. Max. Load: 2.300 (lbs)

7. All Drawing Dimensions are in Inches [mm]

0.820

SCALE

11772

COMPONENT

COMPRESSION SPRINGS

UNIT
INCH [mm]
SHEET

**SPRINGS** 

1 of 1