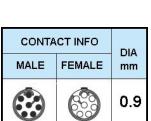

## PUSH-PULL PLUG, 8 PIN CONTACTS, SOLDER, 6.2 MM COLLET, STRAIN RELIEF NUT

| KEY SPECIFICATIONS   |              |
|----------------------|--------------|
| CONNECTOR SERIES     | PSG          |
| CONNECTOR SIZE       | 2В           |
| CONNECTOR GENDER     | MALE         |
| CODING               | G            |
| LOCKING STYLE        | SELF LOCKING |
| ATTACHMENT METHOD    | SOLDER       |
| IP RATING            | IP 50        |
| COLLET SIZE          | 6.2 MM       |
| STANDARD MATE SERIES | FSG          |