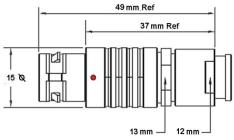

## PUSH-PULL PLUG, 8 PIN CONTACTS, SOLDER, 6.2 MM COLLET, STRAIN RELIEF NUT

| KEY SPECIFICATIONS   |              |
|----------------------|--------------|
| CONNECTOR SERIES     | PSG          |
| CONNECTOR SIZE       | 2В           |
| CONNECTOR GENDER     | MALE         |
| CODING               | G            |
| LOCKING STYLE        | SELF LOCKING |
| ATTACHMENT METHOD    | SOLDER       |
| IP RATING            | IP 50        |
| COLLET SIZE          | 6.2 MM       |
| STANDARD MATE SERIES | FSG          |