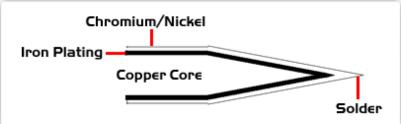

## Material Composition

technique and equipment used. Two different methods or the use of alternative equipment will produce different test results.

Easy Braid Co. tip cartridges will typically idle within a temperature range of +/-1.1°C. However, there is variation in idle temperature across tip geometries within an individual temperature series. Easy Braid Co. offers a wide variety of tip geometries from 0.25mm fine point tip to 5mm chisel. The length and geometry of a tip will have an influence on the tip idle temperature. To accurately measure idle temperature it will depend greatly on the measurement method,