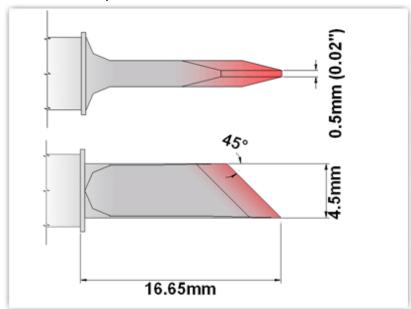

## **Technical Specifications**

EK80DS045

Knife 4.50mm (0.177")

Tip Style: Knife

Tip Width: 4.50mm (0.18")
Tip Length: 16.65mm (0.66")

80 Type Cartridge<sup>1</sup>: 420°C - 475°C

RoHS Compliant<sup>2</sup> / Lead Free: YES