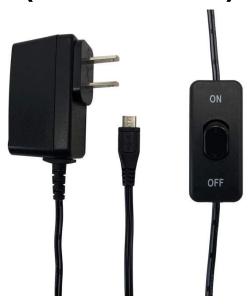

## UL Approved Micro USB Power Adapter with On/Off Switch for Raspberry Pi (RAS-PWR03-PI)

Micro Connectors' Micro USB power supply cable makes it convenient to control your power supply for your raspberry Pi. The Raspberry Pi has no switch, so it's hard to control its power supply except manually plugging and unplugging the power cord, which can be very inconvenient—especially in the process of preliminary debugging. This 47 inch (3.9ft) cable features an easy-to-use on/off switch, which is not only necessary for your Pi, or other single board computers, but can also be used for your mobile phone and other Micro USB compatible devices.

## **FEATURES**

- UL and FCC approved
- DoE Level VI efficiency
- Over voltage and short circuit protection
- Input: AC100-240V/50-60Hz
- Output: DC 5V/2.5A

Compatible with:

Fax: 510.266.0289

- Raspberry Pi 3 Model A+/B/B+
- o Raspberry Pi 2 B
- o Raspberry Pi A/A+/B/B+
- o Raspberry Pi Zero/Zero W
- Other single board computers