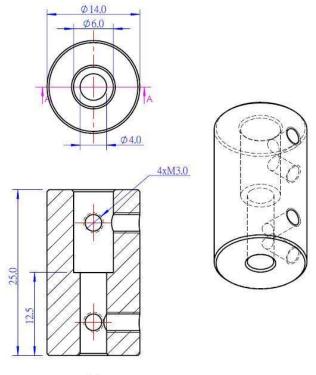

# Size Charts(mm):

#### A-A

## **Features:**

- Made from aluminum.
- Compatible with most 6mm shaft or T6 lead screw.
- Size: D14\*Φ4\*Φ6\*M3\*L25mm.