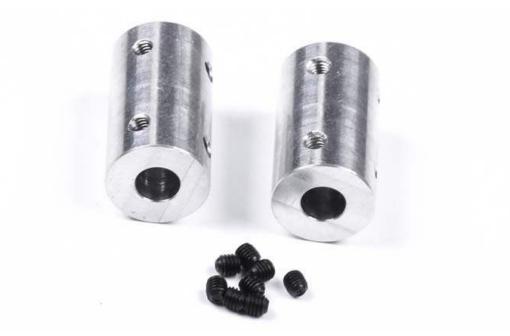

# Solid Coupling 4x6mm (Pair)

SKU: 84721 Weight: 25.00 Gram

## **Descripton:**

Makeblock Solid Coupling 4x6mm is frequently used in positive and negative rotation or the transmission needed high sensitivity, can connect the shaft 6mm or T6 lead screw and stepper motor in 3D printer to achieve high quality transmission.

## **Features:**

- Made from aluminum.
- Compatible with most 6mm shaft or T6 lead screw.
- Size: D14\*Φ4\*Φ6\*M3\*L25mm.

# Size Charts(mm):



#### A-A

# Part List:

- 2 × Solid Coupling 4x6mm
- 8× Headless Set Screw M3x3



#### Demo:



https://store.makeblock.com/solid-coupling-4x6mm-pair/2-20-1-9