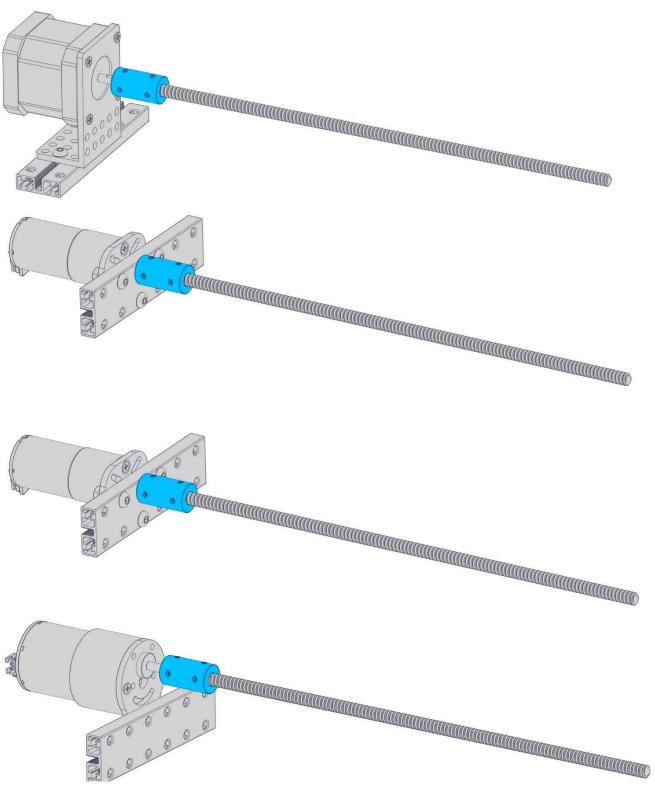

# Solid Coupling 4x6mm (Pair)

SKU: 84721 Weight: 25.00 Gram

## **Descripton:**

Makeblock Solid Coupling 4x6mm is frequently used in positive and negative rotation or the transmission needed high sensitivity, can connect the shaft 6mm or T6 lead screw and stepper motor in 3D printer to achieve high quality transmission.

## **Features:**

- Made from aluminum.
- Compatible with most 6mm shaft or T6 lead screw.
- Size: D14\*Φ4\*Φ6\*M3\*L25mm.

# Size Charts(mm):



#### A-A

# Part List:

- 2 × Solid Coupling 4x6mm
- 8× Headless Set Screw M3x3



#### Demo:



https://store.makeblock.com/solid-coupling-4x6mm-pair/2-20-1-9