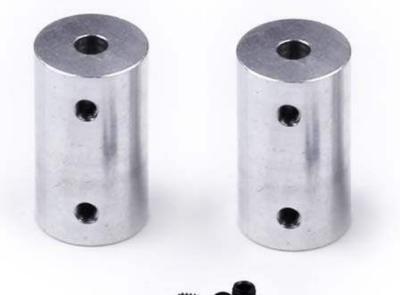

# Solid Coupling 4x6mm (Pair)

SKU: 84721 Weight: 25.00 Gram

## **Descripton:**

Makeblock Solid Coupling 4x6mm is frequently used in positive and negative rotation or the transmission needed high sensitivity, can connect the shaft 6mm or T6 lead screw and stepper motor in 3D printer to achieve high quality transmission.

## **Features:**

- Made from aluminum.
- Compatible with most 6mm shaft or T6 lead screw.
- Size: D14\*Φ4\*Φ6\*M3\*L25mm.