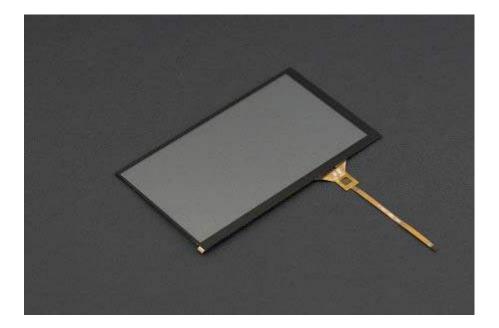

## 7-inch Capacitive Touch Panel Overlay for LattePanda Display SKU: FIT0478

## **INTRODUCTION**

This is a capacitive touch panel overlay for the LattePanda board, overlay the panel on your LattePanda 7-inch display, power the board, and you will have a high-quality user interface for project

## **SPECIFICATION**

- Capacitive touch control
- Transmittance : >85%
- Surface Hardness : 6H
- Response Time: ≤16ms
- Tapping Durability: 200,000,000 times
- Supports LattePanda
- 10cm FPC Extension Cable
- Dimensions: 164.0mm x 96.0mm