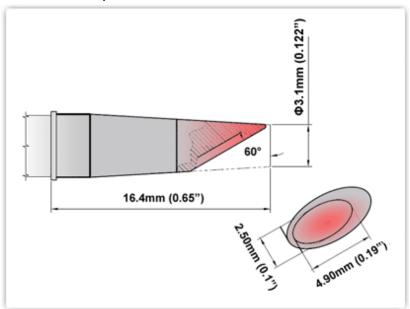

## **Technical Specifications**

EBM7WV031

Hoof w/ Dent 3.10mm (0.122")

Tip Style: Hoof w/Dent
Tip Width: 3.10mm (0.12")
Tip Length: 16.40mm (0.65")

700 Type Cartridge<sup>1</sup>: 350°C - 398°C

RoHS Compliant<sup>2</sup> / Lead Free: YES