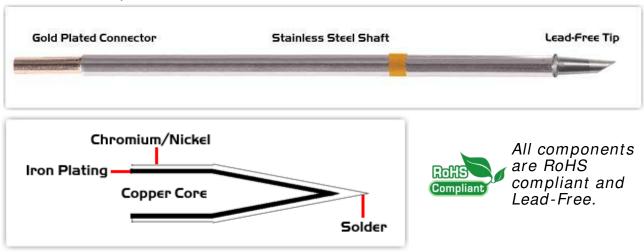

## Material Composition

<sup>1</sup> Easy Braid Co. tip cartridges will typically idle within a temperature range of +/-1.1°C. However, there is variation in idle temperature across tip geometries within an individual temperature series. Easy Braid Co. offers a wide variety of tip geometries from 0.25mm fine point tip to 5mm chisel. The length and geometry of a tip will have an influence on the tip idle temperature. To accurately measure idle temperature it will depend greatly on the measurement method, technique and equipment used. Two different methods or the use of alternative equipment will produce different test results.